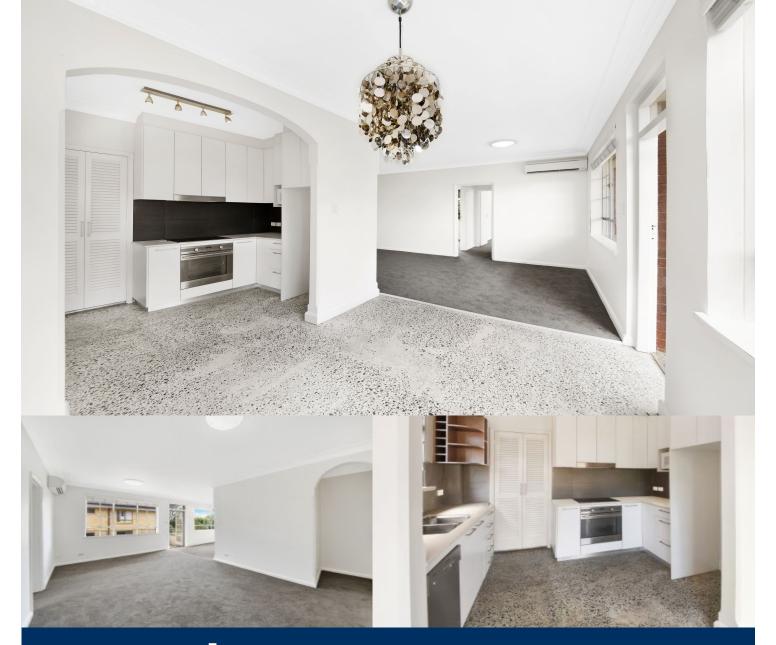

## Morton

info@morton.com.au

Comfortably elevated and set back from the street, this generously sized apartment is nestled in a boutique block of just 12 apartments. On offer is a fantastic lifestyle just a short stroll to Waverton train station, cafes, parks and schools.

- Light filled living and dining flowing through to covered balcony
- Updated kitchen with stainless steel appliances including dishwasher
- Internal laundry
- Large and bright bedrooms, main with built-in wardrobe
- Bathroom with separate shower and tub
- Lock up garage with ample storage room
- Sunny communal garden and courtyard