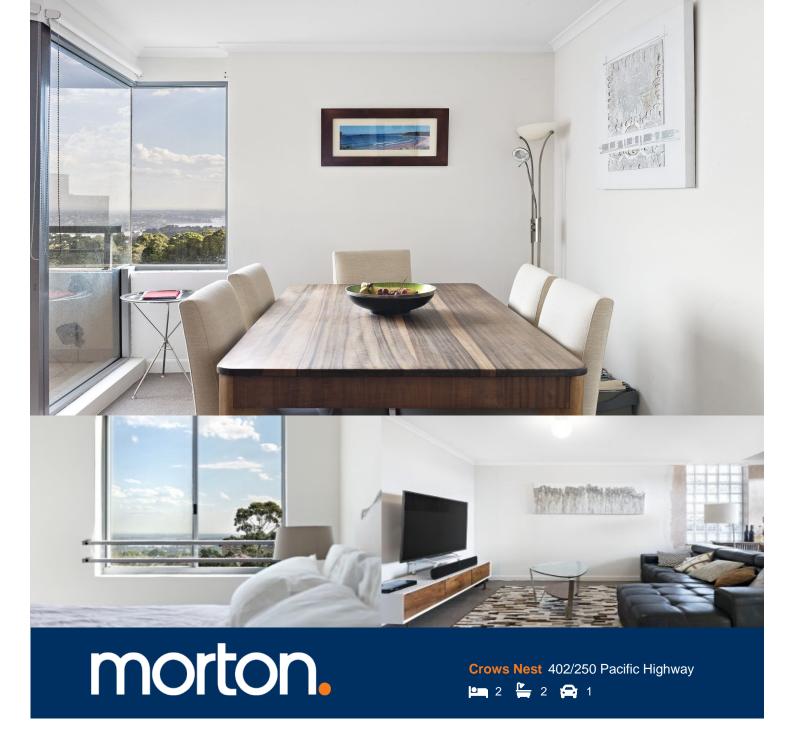

Deposit taken, all future inspections cancelled.

Ideally located at the rear of the complex this unfurnished two bedroom apartment has a lot to offer. With a large combined living and dining area that leads to the balcony with generous water views, this apartment is sure to suit.

- Light filled open plan living area opens to sun filled balcony
- Modern kitchen with dishwasher
- Built-in robes to both bedrooms
- Internal laundry
- Air conditioning to living area
- Secure undercover car park
- Secure building with lift access and intercom

# APARTMENT 402 250 PACIFIC HIGHWAY, CROWS NEST