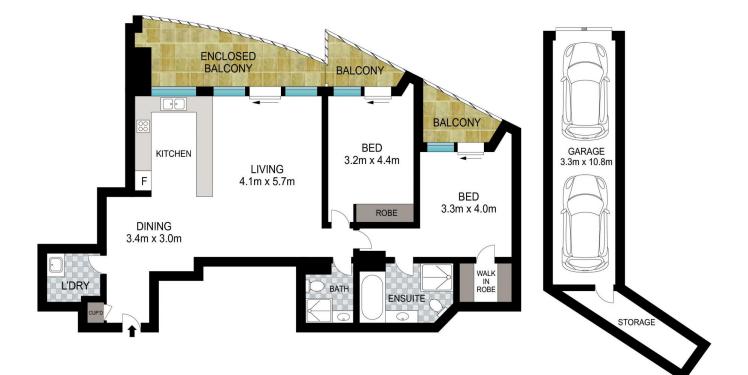

- Freshly painted and brand new carpets
- Generous open plan layout for functional living
- Gas kitchen with ample storage and dishwasher
- NBN ready and Air-conditioning in both bedrooms and living space
- Master suite features walk-in-robe, full ensuite bathroom with tub and private balcony

- Second bedroom with mirrored built-in-robe and private balcony

- Tandem lock up garage for two cars with direct access to large and private storage room

Artarmon 134/421 Pacific Highway