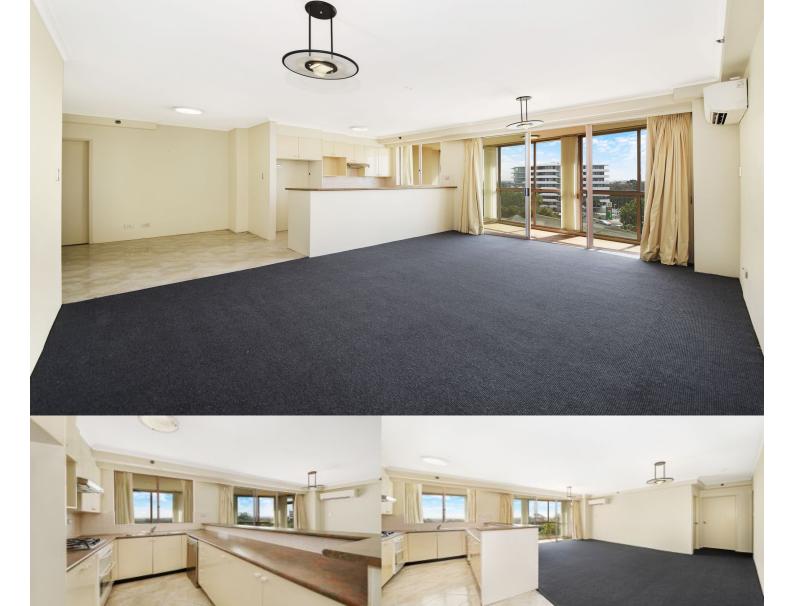

## morton.

Holding deposit taken, all future inspections cancelled.

Located in the highly desirable 'NorthView' complex this expansive home is perched on the 9th floor with beautiful district views through to the blue mountains. Freshly updated and perfectly located a stone's throw from public transport this home would perfectly suit a professional couple or young family.

- Freshly painted and brand new carpets
- Generous open plan layout for functional living
- Gas kitchen with ample storage and dishwasher
- NBN ready and Air-conditioning in both bedrooms and living space
- Master suite features walk-in-robe, full ensuite bathroom with tub and private balcony

- Second bedroom with mirrored built-in-robe and private balcony

- Tandem lock up garage for two cars with direct access to large and private storage room

Artarmon 134/421 Pacific Highway