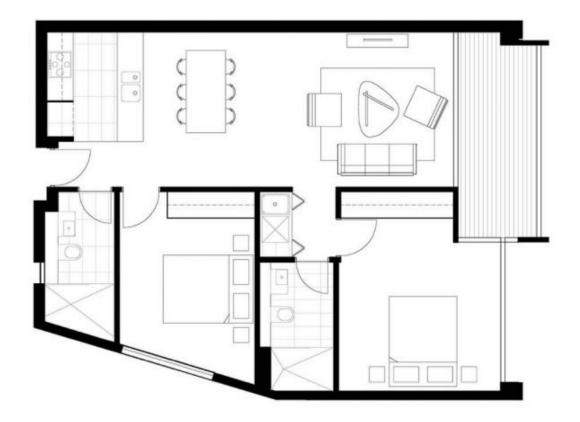

- Located on level 19 occupying the north-east corner
- Full gourmet kitchen featuring Miele appliances including dishwasher, stone bench-tops and soft close cupboards
- Queen-sized bedrooms with full size built-in wardrobes and great natural light
- Two luxury bathrooms tiled floor to ceiling with stone bench tops and frame-less glass shower screen
- Large enclosable balcony with district skyline views and maximum sunlight
- Secure car space, lock up storage and internal laundry with dryer