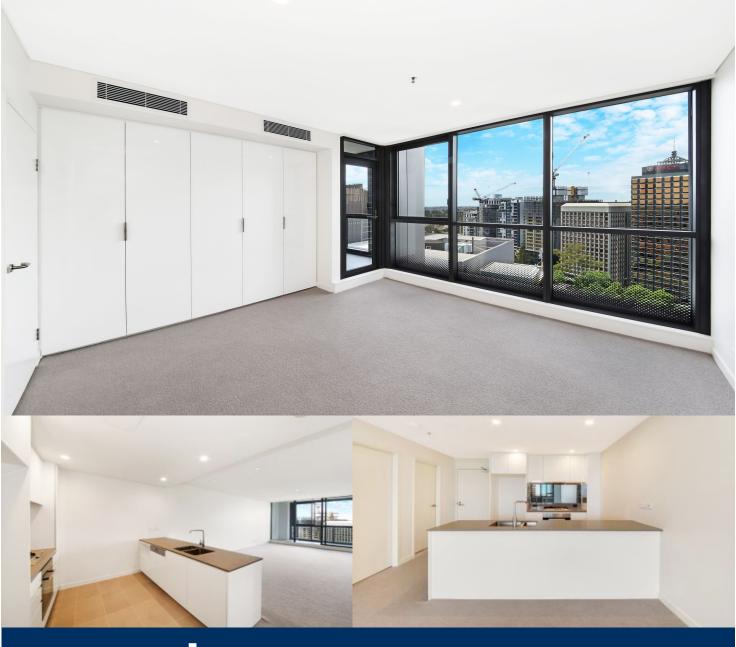

morton.

North Sydney 1907/144-154 Pacific Highway

2 📛 2

Holding deposit taken, future inspections cancelled.

The elegant Polaris Apartments sits on Pacific Highway and Berry Street, enjoying a much sought-after North Sydney address. Flawlessly finished with an exacting attention to detail, the interiors effortlessly balance contemporary elegance with unique crystalline form, specifically the need to provide each apartment with maximum sunlight.

- Located on level 19 occupying the north-east corner
- Full gourmet kitchen featuring Miele appliances including dishwasher, stone bench-tops and soft close cupboards
- Queen-sized bedrooms with full size built-in wardrobes and great natural light
- Two luxury bathrooms tiled floor to ceiling with stone bench tops and frame-less glass shower screen
- Large enclosable balcony with district skyline views and maximum sunlight
- Secure car space, lock up storage and internal laundry with dryer