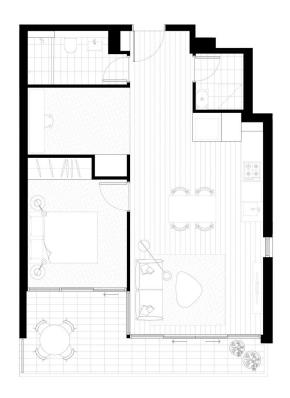

# ONE BEDROOM + STUDY APARTMENT

Internal Area 56m² External Area 12m²  $Total\,Area\,68m^2$ 

1800 207 778 lucentnorthsydney.com.au