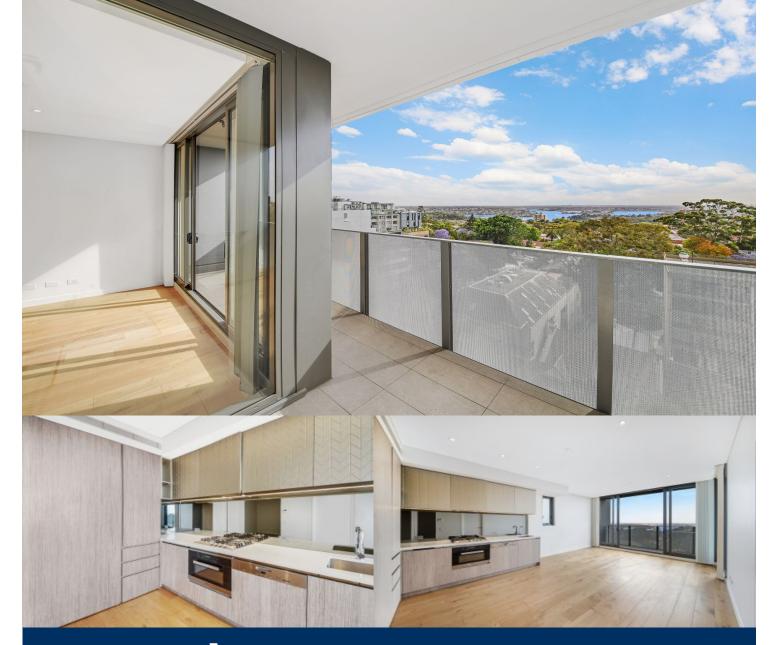

- Spacious master with built-in wardrobes and balcony access
- Study area with fantastic storage options
- Modern kitchen with european appliances including dishwasher
- Entertainers balcony with expansive waterviews
- Reverse cycle air-conditioning and NBN ready
- Internal laundry with dryer
- Secure parking for one vehicle and adjacent storage cage
- Concierge, rooftop gardens and infinity pool with panoramic harbour views
- Gym, communal rooftop BBQ and dining space alongside