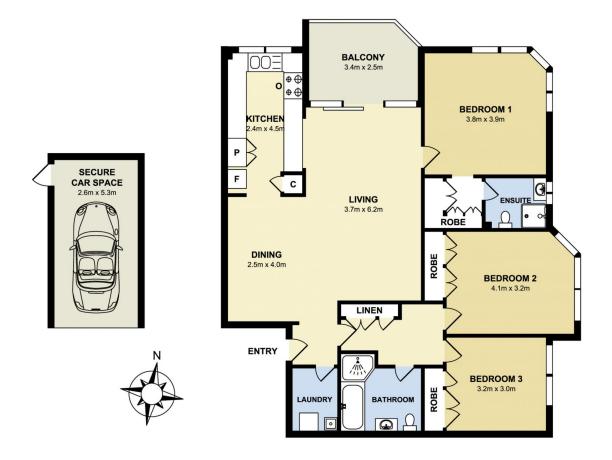

- Generous layout and newly renovated to the highest standards

- Gas kitchen equipped with stainless steel appliances, stone bench-tops and abundant storage options

- Freshly painted with new floorboards through-out combined living and dining

- North-facing master suite with walk-through wardrobe to ensuite

- All bedrooms generously proportioned with built-in wardrobes and plantation shutters

- Tiled main bathroom with frameless glass shower recess and separate tub