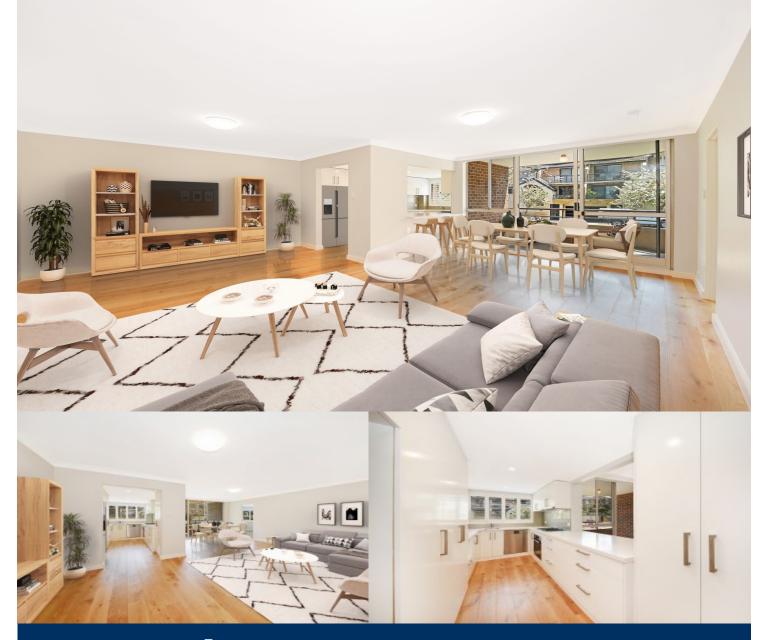

## morton.

Holding deposit taken, all future inspections cancelled.

On the first floor of boutique 'Somerfield', a secure modern complex in leafy surrounds, this north facing apartment is spacious, sunlit and ready to enjoy. Newly renovated interior offering a spacious layout and flow to a north covered balcony for indoor/outdoor living and entertaining.

- Generous layout and newly renovated to the highest standards

- Gas kitchen equipped with stainless steel appliances, stone bench-tops and abundant storage options

- Freshly painted with new floorboards through-out combined living and dining

- North-facing master suite with walk-through wardrobe to ensuite

- All bedrooms generously proportioned with built-in wardrobes and plantation shutters

- Tiled main bathroom with frameless glass shower recess and separate tub