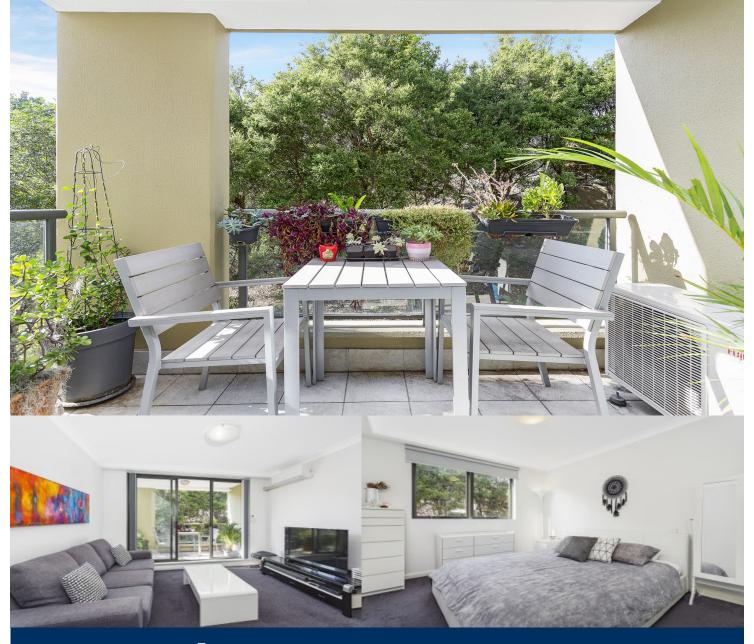

## morton.

Holding deposit taken. All future inspections cancelled

This contemporary one bedroom apartment enjoys spacious light filled interiors with an easy outdoor flow to a private balcony. It embraces leafy views in the sought-after 'Verde' security complex, which boasts outstanding facilities. Its ideal harbourside location is within a short stroll to Waverton Station and Brennan Park, while near Berry Island Reserve, local shops, cafes and restaurants, nature walks, Balls Head and the beautiful Sydney Harbour foreshore.

- Interiors are naturally lit and feature an open plan design

- Generous combined lounge and dining room carpeted throughout

- Outdoor flow to all-weather balcony with private leafy views
- Gourmet kitchen features gas appliances and stone finishes
- Bright and light master bedroom with mirrored built-ins

- Facilities include a gymnasium and roof top terrace with views

- Security intercom and level lift access footsteps from street