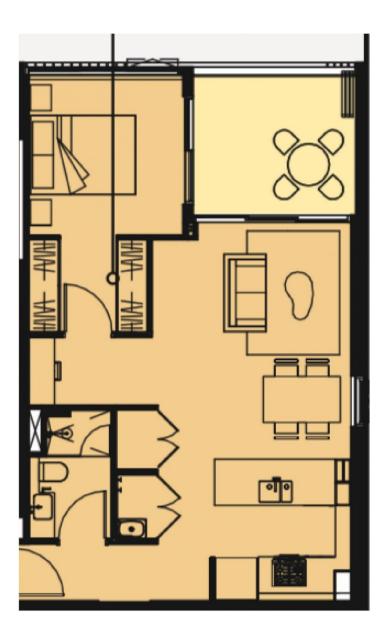

- Open plan living and dining flows to entertainers balcony/winter-garden bathed in morning sun

- Integrated galley-style kitchen with stone bench-tops, soft close cabinetry and an abundance of storage

- Integrated appliances include Miele kitchen, gas cook-top, microwave oven, fridge/freezer, and dishwasher.

- Internal laundry includes stacked high-end washing machine and separate dryer

- Study nook with built-in desk

- Tiled bathroom with dual shower-head, LED strip lighting, beautiful storage options, heated underfloor and towel-rail

- Lush carpet in bedroom with king-size bedroom and walk