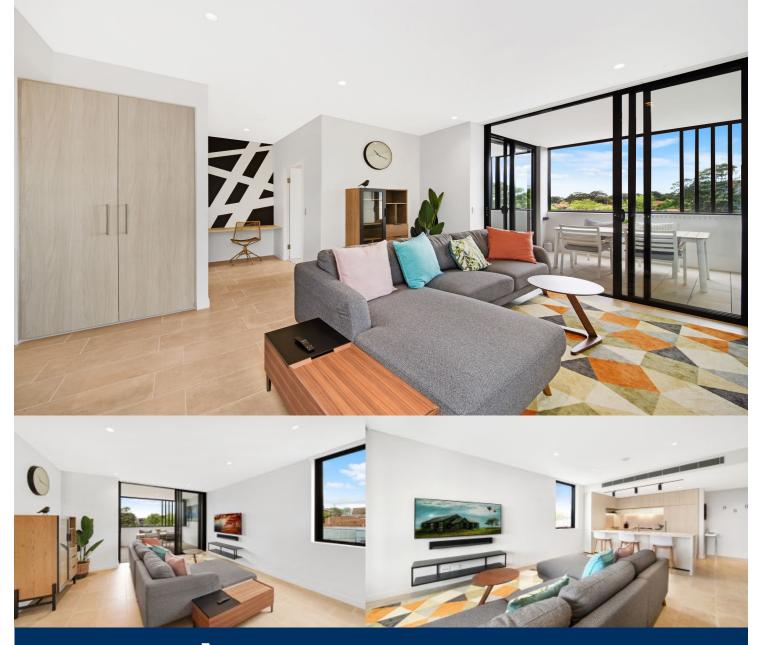

- Open plan living and dining flows to entertainers balcony/winter-garden bathed in morning sun

- Integrated galley-style kitchen with stone bench-tops, soft close cabinetry and an abundance of storage

- Integrated appliances include Miele kitchen, gas cook-top, microwave oven, fridge/freezer, and dishwasher.

- Internal laundry includes stacked high-end washing machine and separate dryer

- Study nook with built-in desk

- Tiled bathroom with dual shower-head, LED strip lighting, beautiful storage options, heated underfloor and towel-rail

- Lush carpet in bedroom with king-size bedroom and walk