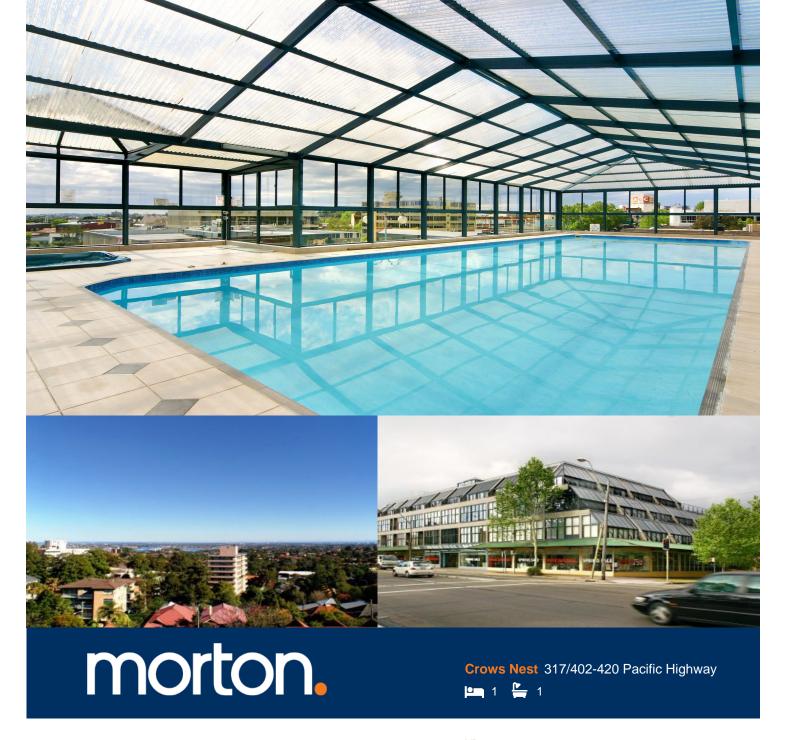

- Open plan combined living and dining
- Split system air con, built in robe in bedroom
- Dishwasher, gas cooking and great storage in kitchen
- Fantastic views from apartment with sun filled balcony
- Internal Laundry with dryer included
- Pool, Gym and Spa available in complex