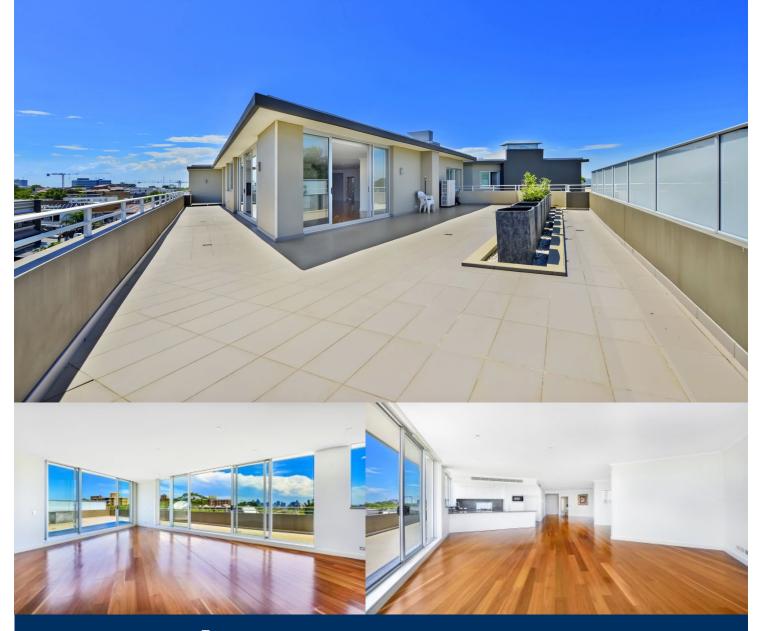

# morton.

This immaculate Penthouse apartment set in the new 'Monterey' development offers a modern lifestyle in the heart of Neutral Bay. The apartment boasts fluid indoor/outdoor living and provides an unrivaled convenience surrounded by shops, restaurants, cafes and CBD transport.

- The open plan design places living and dining rooms which seamlessly transition between indoor and outdoor living spaces

Polished Timber floors, reverse cycle ducted air-conditioningState of the art open plan gas kitchen with stainless steel

- appliances
- Floor-to-ceiling glass doors to lengthy north facing balcony
- Large master bedroom with fitted built-in robes and enjoys balcony access
- Designer tiled bathrooms, internal laundry
- Secure underground parking
- Video intercom and level lift access