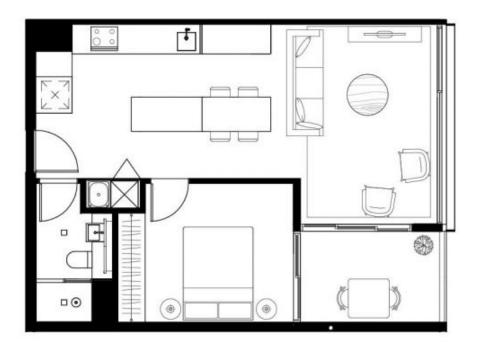

- Well-proportioned light-filled living area
- This 1 Bedroom apartment is overlooking the courtyard
- Elegant kitchen with premium Miele appliances and gas cooking
- Calcutta marble counter tops and splashback
- Wide oak timber floors in living area
- Split system air-conditioning
- Good size balcony with glass aluminium louvres
- Secure car space and separate storage