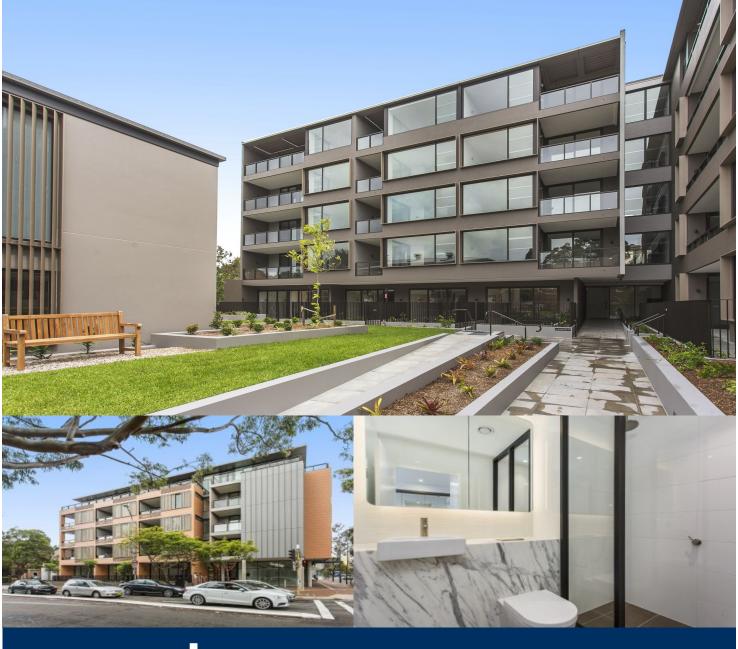

morton.

Mosman 111/116 Belmont Road

Designed by award winning architects Bates Smart with elegant exterior finishes, each floor plan has been individually designed to maximise the intrinsic value of its position. Natural palettes in soft and rich tones are created by the quality choices sourced for this space.

- Well-proportioned light-filled living area
- This 1 Bedroom apartment is overlooking the courtyard
- Elegant kitchen with premium Miele appliances and gas cooking
- Calcutta marble counter tops and splashback
- Wide oak timber floors in living area
- Split system air-conditioning
- Good size balcony with glass aluminium louvres
- Secure car space and separate storage