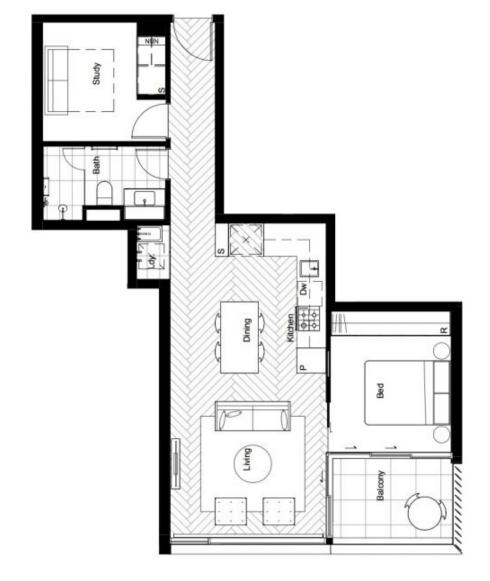

- Vast open plan enclosed by floor to ceiling glass
- Expansive Lavender Bay views from living area and balcony
- Large gourmet kitchen with Meile gas appliances
- Timber floors in living areas and carpet in the bedrooms
- Good sized bedrooms with builtin wardrobes
- Ducted air-conditioning throughout the apartment
- Security lift access

Milsons Point 507/88 Alfred Street