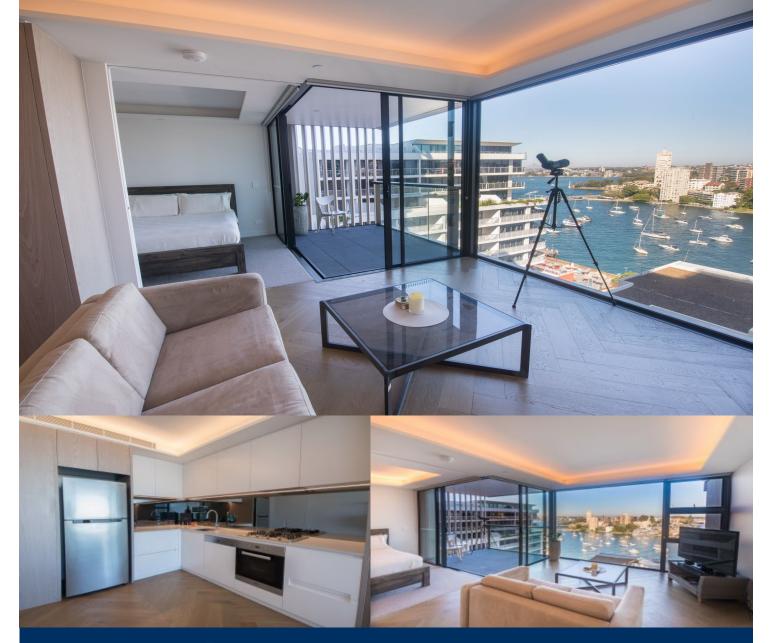

- Vast open plan enclosed by floor to ceiling glass
- Expansive Lavender Bay views from living area and balcony
- Large gourmet kitchen with Meile gas appliances
- Timber floors in living areas and carpet in the bedrooms
- Good sized bedrooms with builtin wardrobes
- Ducted air-conditioning throughout the apartment
- Security lift access

Milsons Point 507/88 Alfred Street