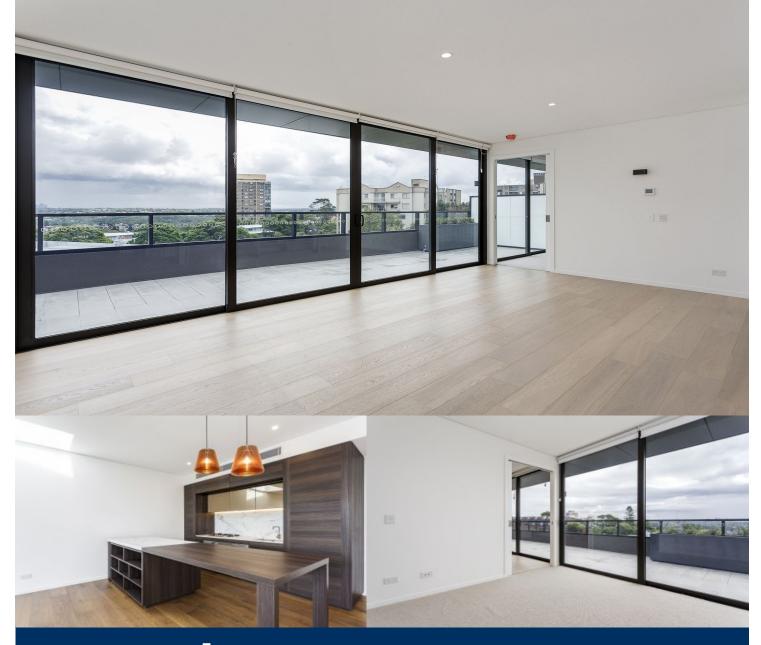

morton.

Mosman 402/116 Belmont Road

2

Designed by award winning architects Bates Smart with elegant exterior finishes, each floor plan has been individually designed to maximise the intrinsic value of its position. Natural palettes in soft and rich tones are created by the quality choices sourced for this space.

- Well-proportioned light-filled living area
- Easterly aspect with District Views
- Large terrace ideal for entertaining
- District Westerly views
- Elegant kitchen with premium Miele appliances and gas cooking
- Calcutta marble counter tops and splashback
- Wide oak timber floors in living area
- Ducted system reverse cycle air- conditioning
- 2 Secure car spaces and separate storage