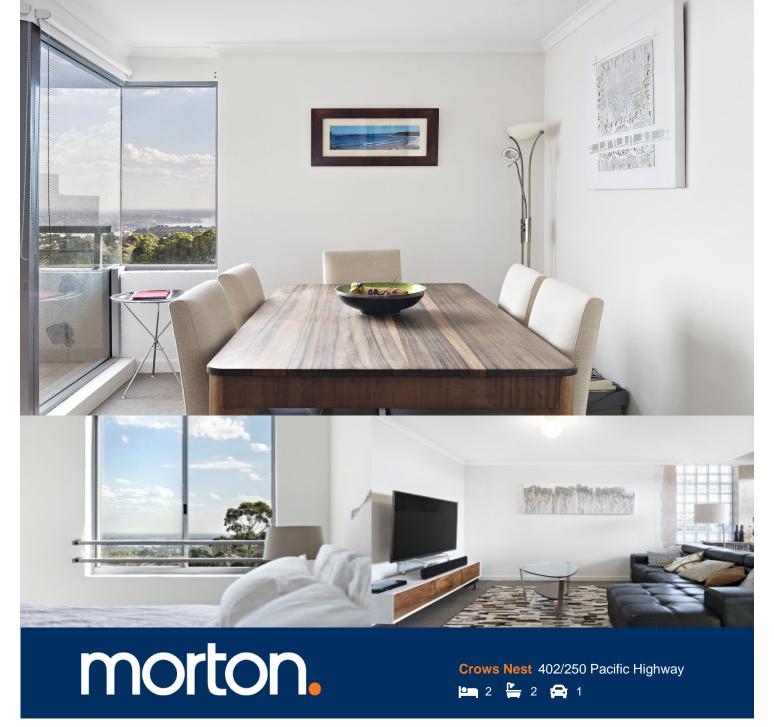

Ideally located at the rear of the complex this unfurnished two bedroom apartment has a lot to offer. With a large combined living and dining area that leads to the balcony with generous water views, this apartment is sure to suit.

- Light filled open plan living area opens to sun filled balcony
- Modern kitchen with dishwasher
- Built-in robes to both bedrooms
- Internal laundry
- Air conditioning to living area
- Secure undercover car park
- Secure building with lift access and intercom

# APARTMENT 402 250 PACIFIC HIGHWAY, CROWS NEST