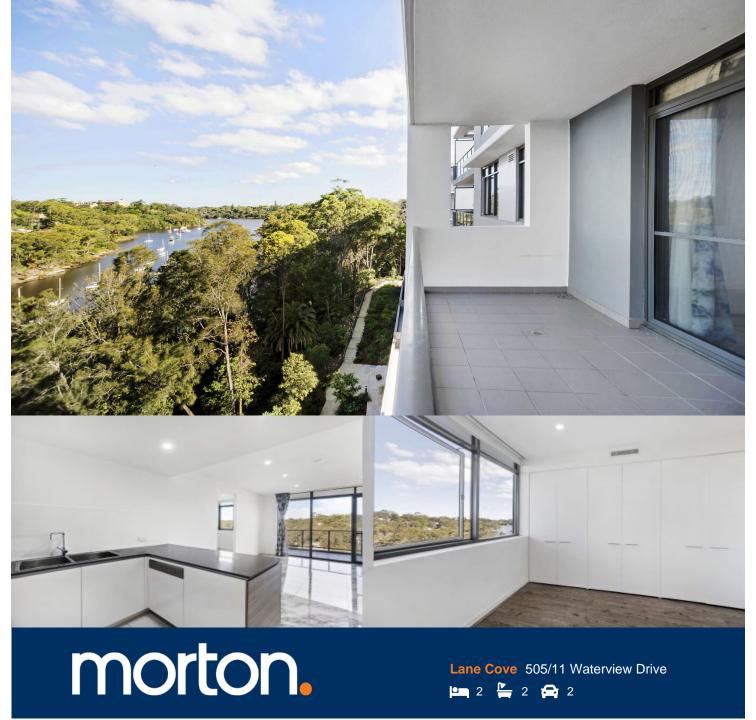

Designed to maximise space and natural light, this east facing apartment provides for contemporary living in a relaxed riverside setting.

**Features** 

- Spacious open plan lounge/dining area brimming with sunlight
- Well scaled covered balcony enjoys elevated leafy outlooks and waterviews
- Deluxe stone island gas kitchen with quality Smeg appliances
- Generous bedrooms include built-ins, master with chic ensuite
- Big study room
- European laundry, ducted air conditioning
- Lift access to the secure parking space and lockable storage
- Easy CBD commute, close to walking trails and Hunters Hill