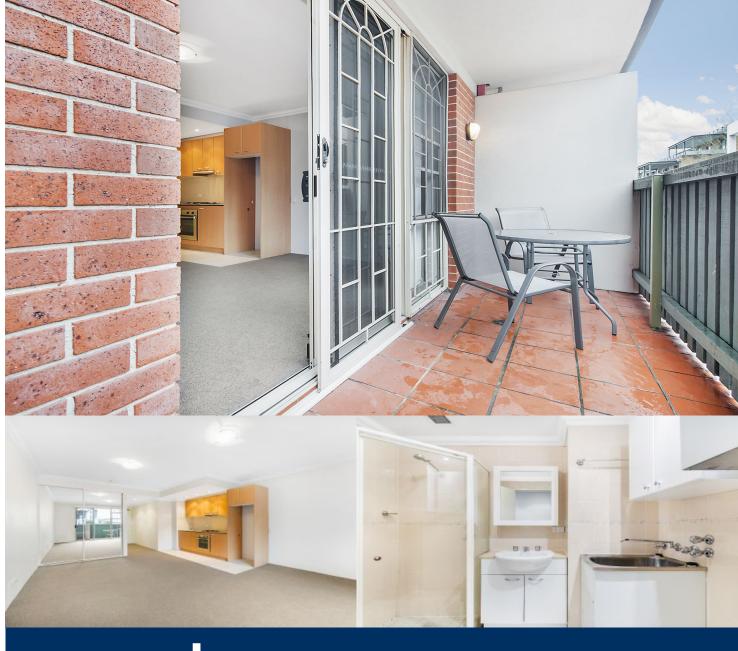

morton.

Crows Nest 2/13 Ernest Street

= 1

This spacious and elevated studio apartment is located right in the heart of vibrant Crows Nest in the Village Green complex. Being just a moments walk to restaurants, cafes and city transport, this generously proportioned and situated studio apartment is located on the ground floor of a small boutique block. It offers the benefits of a low maintenance lifestyle in a rarely surpassed convenient urban location.

- Carpet throughout
- Stylish granite gas kitchen
- Fully tiled bathroom
- Internal laundry with dryer provided
- East facing balcony
- Secure building with intercom and lift access