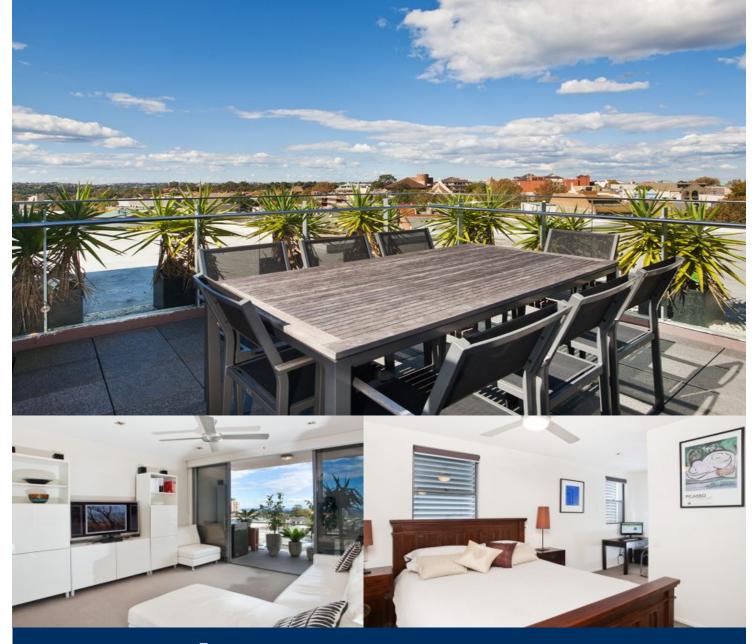

## morton.

Ideally located in the heart of the attractive Crows Nest village with parks, cafes, restaurants, shops and public transport at the door, this apartment delivers the ultimate in luxury living. Walking distance to North Sydney, CBD and St Leonards train station.

- Large open plan living and dining area leading to balcony
- Modern gourmet kitchen and bathroom
- Miele appliances including integrated dishwasher
- Well designed integrated fridge
- Reverse cycle air-conditioning throughout
- Large communal rooftop terraces perfect for entertaining