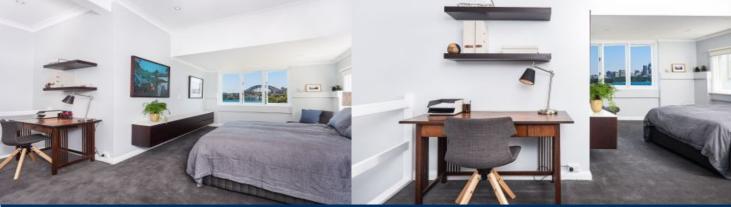

- Modern kitchen with integrated fridge, Bosch appliances and marble benchtops

- Open-plan dining and living with dark timber floorboards
- Oversized bedroom with sitting area and study alcove

- Dark timber floorboards downstairs, plush carpets upstairs, automated blinds