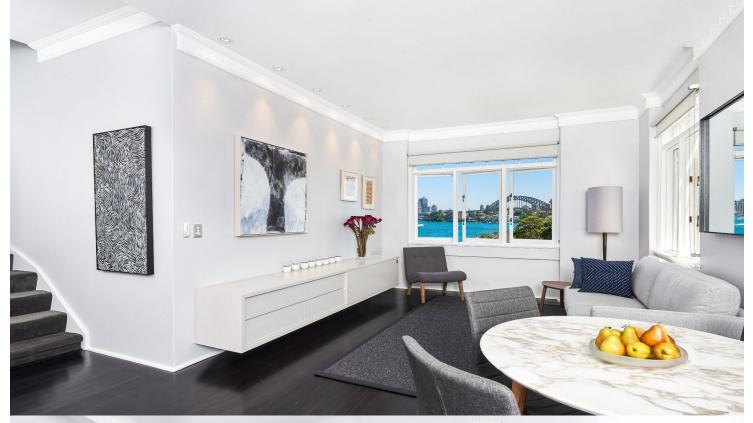

# morton.

Rare harbourside split level renovated and tastefully furnished one-bedroom apartment with stunning views of the opera house and harbour bridge.

Exceptional location for harbourside lifestyle meters from Cremorne Point Reserve and regular bus transport. Just 300m walk to the ferry terminal and opposite MacCallum pool.

- Modern kitchen with integrated fridge, Bosch appliances and marble benchtops

- Open-plan dining and living with dark timber floorboards
- Oversized bedroom with sitting area and study alcove

- Dark timber floorboards downstairs, plush carpets upstairs, automated blinds