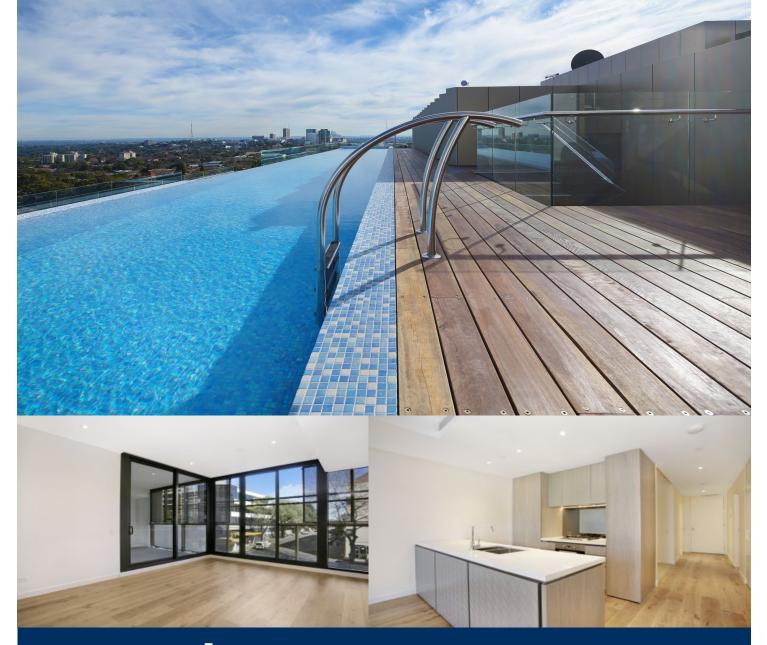

- Rooftop gardens and infinity pool with panoramic harbour views

- Cleverly configured interiors maximise space
- Reverse cycle ducted air conditioning
- Stone bench tops, polyurethane cabinetry
- Internal laundry, storage cage and NBN wiring
- Gym, BBQ area and multi-use room