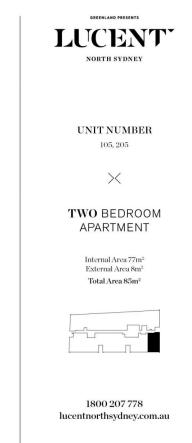

and infinity pool with panoramic harbour views

- Cleverly configured interiors maximise space
- Reverse cycle ducted air conditioning
- Stone bench tops, polyurethane cabinetry
- Internal laundry, storage cage and NBN wiring
- Gym, BBQ area and multi-use room

North Sydney 105/225 Pacific Highway □ 2 🔓 2 😭 1

## View

As advertised or by appointment

## Agent

Sarah Fowell

. 0437 492 129

🔄 sarah@morton.com.au

## morton.com.au



r an offer or contract. All descriptions, dimensions, refere ere necessary seek advice. No third party supplier or their

1m

Disclaimen The particulars are set out as a general outline for the galdance of intending purchasers and do not co or representations of fact, but must satisfy themedver by importion or otherwise to the correctness of each item.

() (m



Greenland CBRE