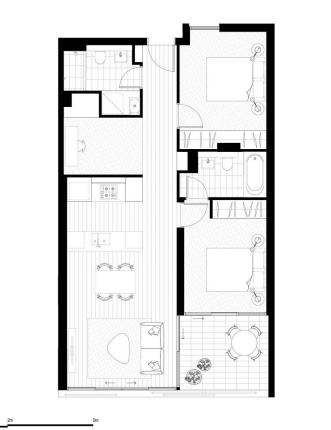

st cafes, restaurants and bars. Lucent is perfectly placed and offers the best of contemporary apartment living in what is set to be North Sydney's premier address. From its sophisticated and light filled architectural design, to its ultra convenient location and opulent amenities, 'Lucent' offers a luxurious yet relaxed lifestyle opportunity.

- Rooftop gardens and infinity pool with panoramic harbour views

- Cleverly configured interiors maximise space
- Reverse cycle ducted air conditioning
- Stone bench tops, polyurethane cabinetry
- Internal laundry, storage cage and NBN wiring
- Gym, BBQ area and multi-use room

North Sydney 105/225 Pacific Highway □ 2 🔓 2 😭 1

## View

As advertised or by appointment

## Agent

Sarah Fowell

. 0437 492 129

🔄 sarah@morton.com.au

## morton.com.au



r an offer or contract. All descriptions, dimensions, refere ere necessary seek advice. No third party supplier or their

1m

Disclaimen The particulars are set out as a general outline for the galdance of intending purchasers and do not co or representations of fact, but must satisfy themedver by importion or otherwise to the correctness of each item.

() (m



Greenland CBRE