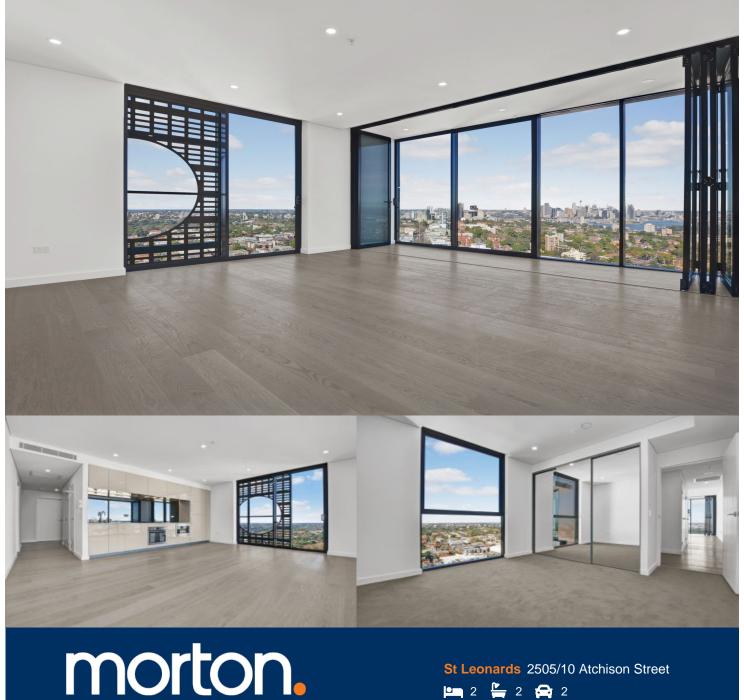

Space, style and quality finishes will define this brand new apartment nestled in a prime position of Air St Leonards. Designed by Robertson and Marks, the Air development offers seamless light-filled indoor/outdoor living in a highly sought after vibrant location.

- Harbour Bridge and water views
- Cleverly configured interiors maximise the space
- Integrated seamless wintergarden
- Oak timber flooring and wool blend carpets
- Full height floor to ceiling glass windows
- Reverse cycle ducted air conditioning
- CaeserStone bench tops and polyurethane cabinetry
- Mirrored splashbacks and European appliances
- LED lights, internal laundry, NBN and Foxtel wiring
- Minutes away from St Leonards station
- Two secured car space

# Two bed Apartment

605, 705, 805, 905, 1005, 1105, 1205, 1305, 1505, 1605, 1705, 1805, 1905, 2005, 2105, 2205, 2305, 2505

Internal Area:

 $77 \mathrm{m}^2$ 