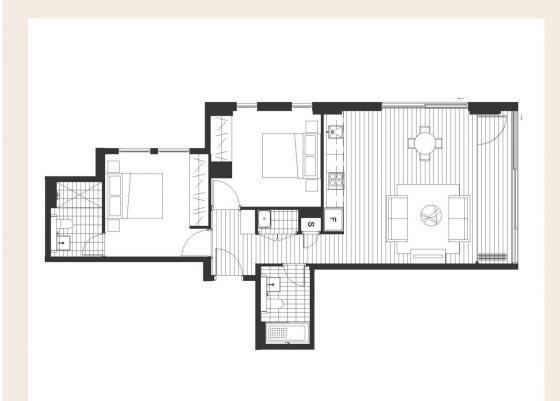

# Two bed Apartment

605, 705, 805, 905, 1005, 1105, 1205, 1305, 1505, 1605, 1705, 1805, 1905, 2005, 2105, 2205, 2305, 2505

Internal Area:

 $77 \mathrm{m}^2$ 