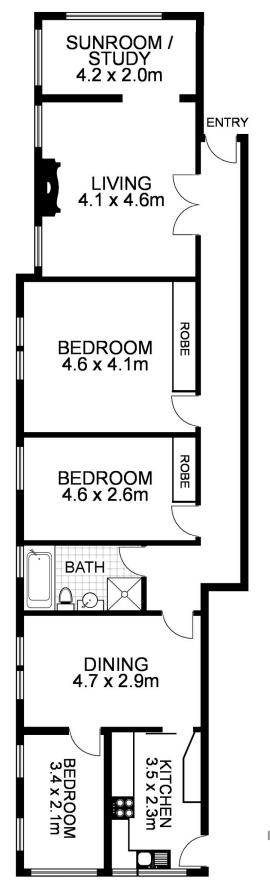

- Substantial well proportioned apartment
- High ceilings and character features
- Spacious study/Sun-room
- Separate dining room with harbour views
- Common area includes a rear lawn & garden
- Walk to Taronga Zoo ferry for city transport
- Express bus stop at the door

## **Patricia Carter**

0456 880 004

patricia.carter@morton.com.au

INTERNAL AREA:  $120 \text{ m}^2$ CAR SPACE:  $16 \text{ m}^2$ TOTAL AREA:  $136 \text{ m}^2$ 

4/27 Bradleys Head Road, MOSMAN