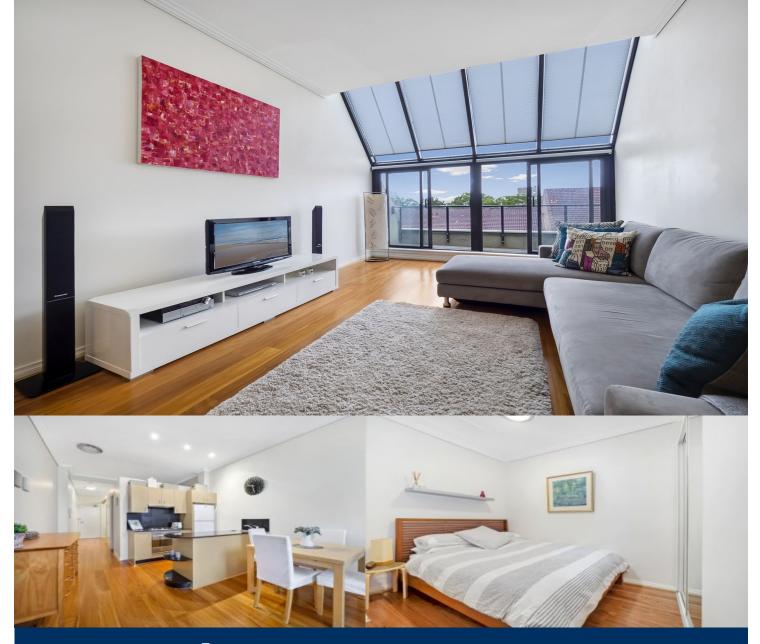

# morton.

Located in the sought after "Atrium" apartment building this one bedroom apartment is a short stroll to city transport & Willoughby Road's vibrant strip of cafés and restaurants.

- Granite / stainless steel kitchen with gas cooktop
- Split system reverse-cycle air conditioning
- Bedroom with built in robe
- Sunny and peaceful balcony off living area
- Internal laundry with dryer
- Rear of the building and very quiet
- Security building includes pool, gym, spa and sauna
- Roof top terrace with BBQ area
- Underground secure car space