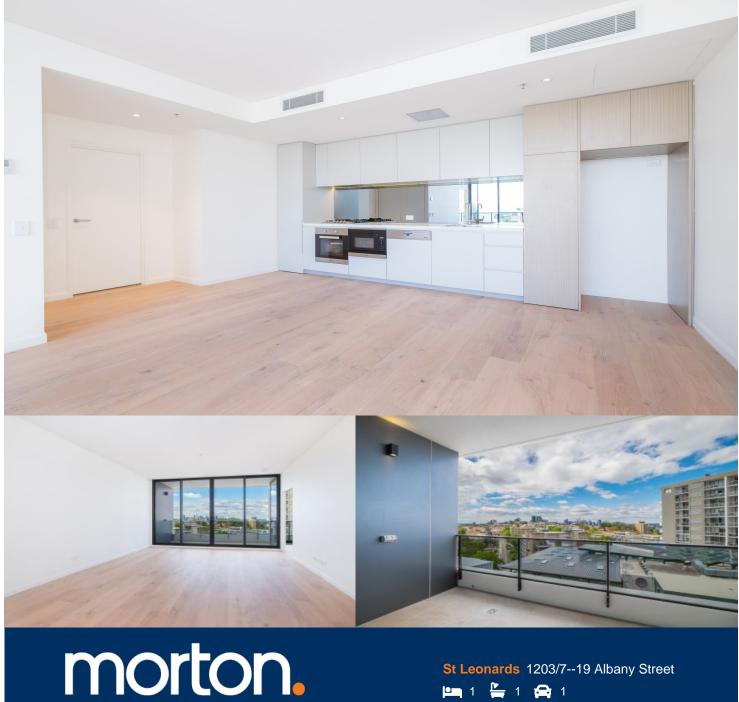

On level 12th in a brand new building just completed on Albany Street behind Pacific Highway, brilliant location in the heart of St Leonards with a 5 minute walk to the station.

- Beautiful modern apartment, spacious and on the 12th floor
- Open plan kitchen and living area flow to the balcony
- Miele gas appliances and dishwasher
- Luxury spacious bathroom with walk in shower, quality fittings
- Lovely light floorboards throughout, carpet to the bedroom
- Ducted air conditioning, hidden internal laundry with tub
- Builts ins to bedroom, large hallway cupboard and storage cage
- Security building with lift access, common BBQ area on level
- Amazing location, surrounded by everything you need