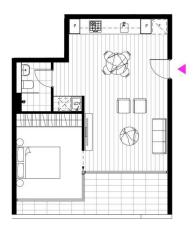

On level 12th in a brand new building just completed on Albany Street behind Pacific Highway, brilliant location in the heart of St Leonards with a 5 minute walk to the station.

- Beautiful modern apartment, spacious and on the 12th floor
- Open plan kitchen and living area flow to the balcony
- Miele gas appliances and dishwasher
- Luxury spacious bathroom with walk in shower, quality fittings
- Lovely light floorboards throughout, carpet to the bedroom
- Ducted air conditioning, hidden internal laundry with tub
- Builts ins to bedroom, large hallway cupboard and storage cage
- Security building with lift access, common BBQ area on level
- Amazing location, surrounded by everything you need