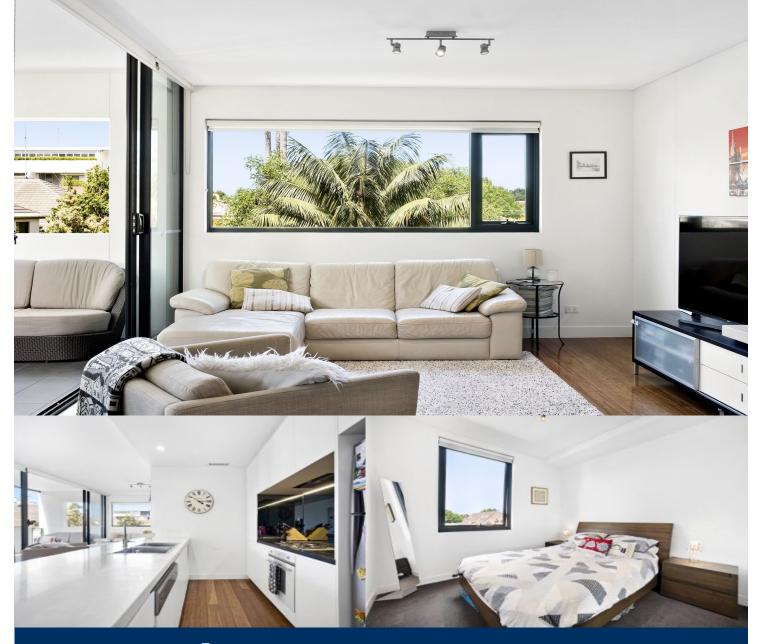

## morton.

Developed by Loftex, with Proximity's striking sculptural rooftop above and lush gardens below, just 28 apartments offer real boutique appeal. Immaculate modern and sunny two bedroom apartment in a great location, walking distance to St Leonards train station and the buzzing Crows Nest village.

- Positioned at the rear the apartment is sunny, quiet and private

- Two good sized bedrooms, both with mirror built ins and carpet

- Open plan kitchen and living areas with lovely floorboards

- Sun drenched balcony, privacy shutter, floor to ceiling glass doors

- Modern gas kitchen, stainless steel appliances with a dishwasher

- Two immaculate bathrooms with spacious rainwater showers
- Ducted air con throughout, internal laundry
- Security building, video intercom,
- Basement parking with ample storage and with lift access