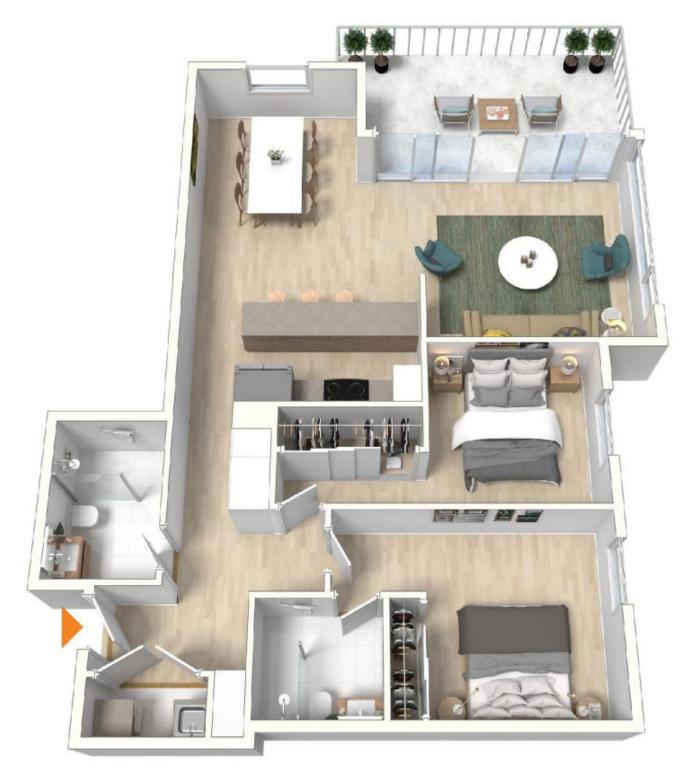

- Positioned at the rear the apartment is sunny, quiet and private

- Two good sized bedrooms, both with mirror built ins and carpet

- Open plan kitchen and living areas with lovely floorboards

- Sun drenched balcony, privacy shutter, floor to ceiling glass doors

- Modern gas kitchen, stainless steel appliances with a dishwasher

- Two immaculate bathrooms with spacious rainwater showers
- Ducted air con throughout, internal laundry
- Security building, video intercom,
- Basement parking with ample storage and with lift access

## Agent

Patricia Carter

- 0456 880 004
- patricia.carter@morton.com.au

morton.com.au

The interior style and design of this floor plan is designed for inspiration purposes to show the living spaces. It is not an exact replica of the furniture and fittings in the home.