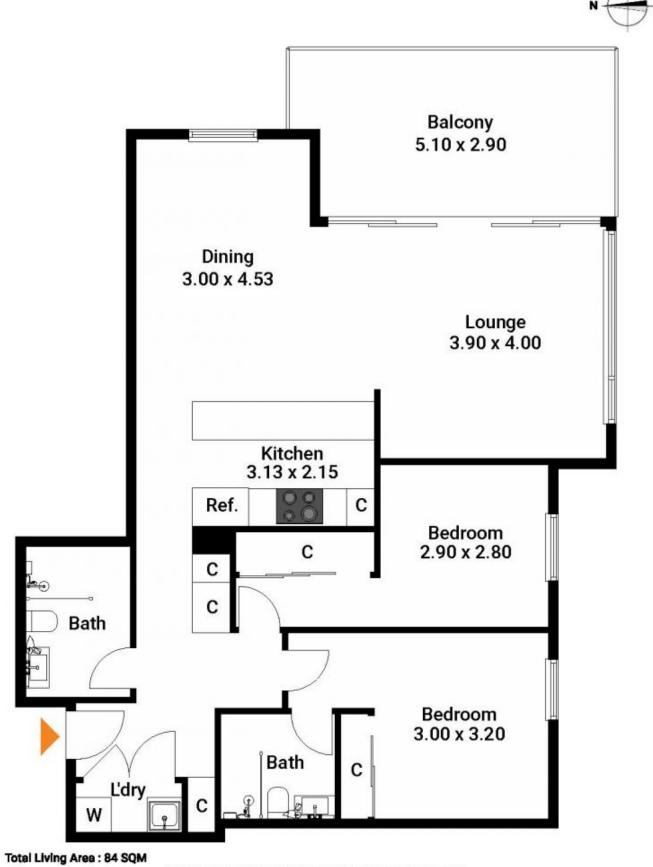

- Positioned at the rear the apartment is sunny, quiet and private

- Two good sized bedrooms, both with mirror built ins and carpet

- Open plan kitchen and living areas with lovely floorboards

- Sun drenched balcony, privacy shutter, floor to ceiling glass doors

- Modern gas kitchen, stainless steel appliances with a dishwasher

- Two immaculate bathrooms with spacious rainwater showers
- Ducted air con throughout, internal laundry
- Security building, video intercom,
- Basement parking with ample storage and with lift access

The floor plan is not to scale. Measurements are indicative and in metres.