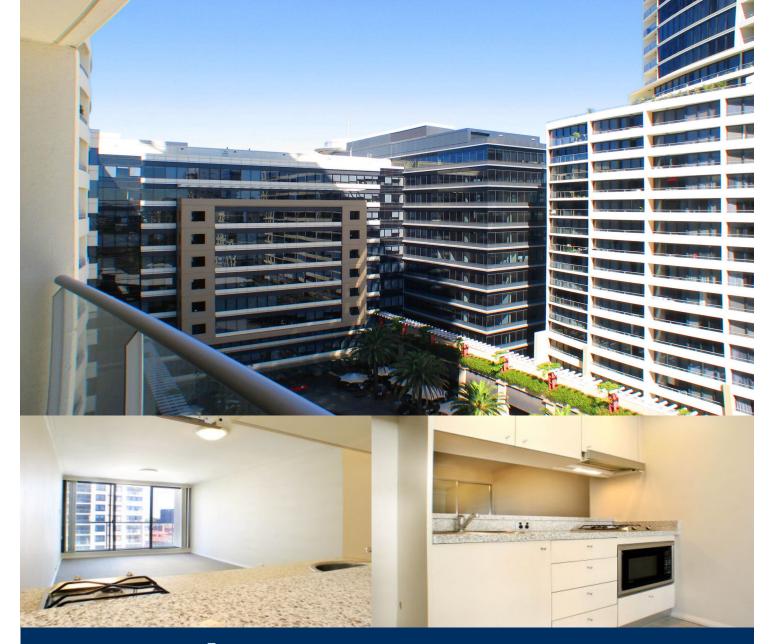

# morton.

A fabulous opportunity to reside in this well appointed 10th level executive apartment. This elevated residence is conveniently located in the well known 'Forum' security building allowing easy access to nearby amenities and local transportation.

- Spacious Built in wardrobe
- Open plan living flowing onto balcony
- Well equipped kitchen with granite benches
- Stainless steel appliances & gas cooking
- Well equipped Gymnasium and swimming pool
- Shops, restaurants & transport on your doorstop
- Concierge, security Building

### 1008/1 Sergeants Lane, ST LEONARDS