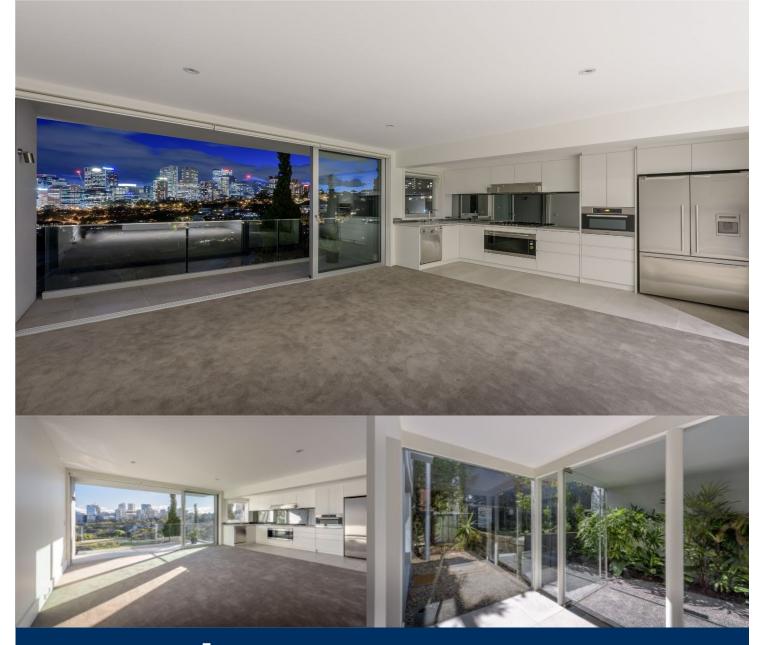

## Sarah Fowell

0437 492 129

sarah@morton.com.au

This newly renovated duplex superbly combines bespoke details with luxurious finishes. Flooded with natural light, this residence is secure yet independent, supremely stylish interiors connect to private and low-maintenance entertaining spaces.

Designed to maximize space and functionality, the sophisticated design is beautifully finished with the high end fittings.

- A fluid and open-plan layout connects the kitchen to the dining and living zones.
- Seamless indoor/outdoor connection, living areas
- Custom designed kitchens integrated with European appliances
- 100% wool carpets within the bedrooms, sleek and stylish built-in robes-
- Master bedroom open up to a private balcony
- Ducted reverse-cycle air-conditioning
- Walk to Neutral Bay Village, CBD transport