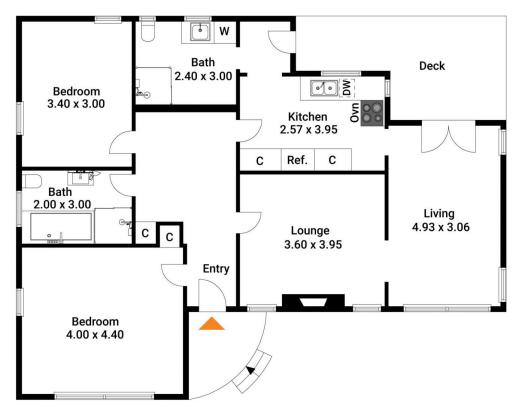

- Two double sized bedrooms with built-in wardrobes
- Modern designed bathroom with separate shower and bath
- Spacious designer kitchen with gas cooking and dishwasher
- Separate dining/lounge with combustion fireplace plus gas option
- Beautiful floorboards in living areas
- Large undercover decking
- Tandem parking in driveway

#### morton.com.au

The interior style and design of this floor plan is designed for inspiration purposes to show the living spaces. It is not an exact replica of the furniture and fittings in the home.