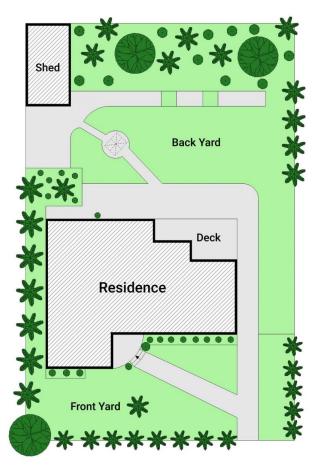

or the modern family.

- Two double sized bedrooms with built-in wardrobes
- Modern designed bathroom with separate shower and bath
- Spacious designer kitchen with gas cooking and dishwasher
- Separate dining/lounge with combustion fireplace plus gas option
- Beautiful floorboards in living areas
- Large undercover decking
- Tandem parking in driveway

### Willoughby 60 High Street Image: 2 Image: 2 2

#### View

As advertised or by appointment

#### Agent

#### Patricia Carter

0456 880 004

patricia.carter@morton.com.au

#### morton.com.au



The interior style and design of this floor plan is designed for inspiration purposes to show the living spaces. It is not an exact replica of the furniture and fittings in the home.

Produced by **DIAKRIT** 

# morton.

Willoughby 60 High Street



Siteplan



Produced by **DIAKRIT** 

## morton.

Willoughby 60 High Street