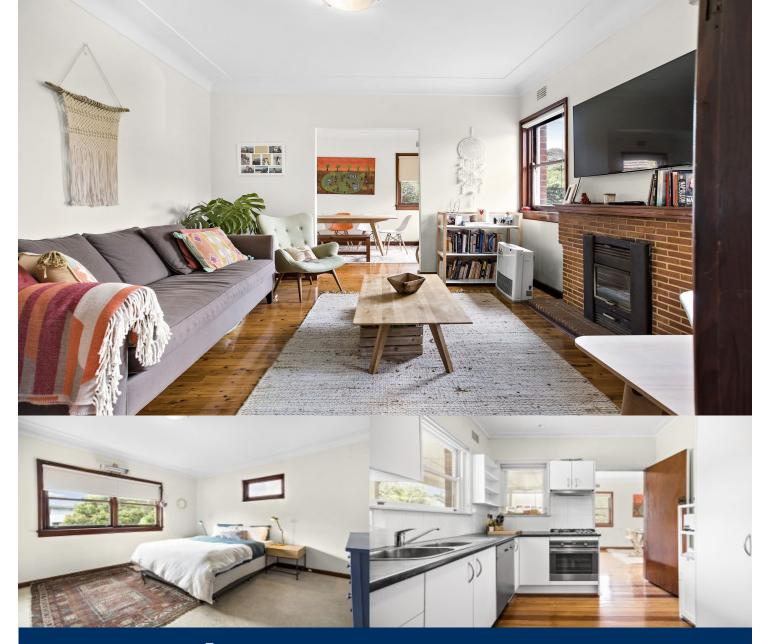

# morton.

This gorgeous cottage style home offers an abundance of natural light and space throughout. With an open plan layout and contemporary designer fittings, this property is perfect for the modern family.

- Two double sized bedrooms with built-in wardrobes
- Modern designed bathroom with separate shower and bath
- Spacious designer kitchen with gas cooking and dishwasher
- Separate dining/lounge with combustion fireplace plus gas option
- Beautiful floorboards in living areas
- Large undercover decking
- Tandem parking in driveway