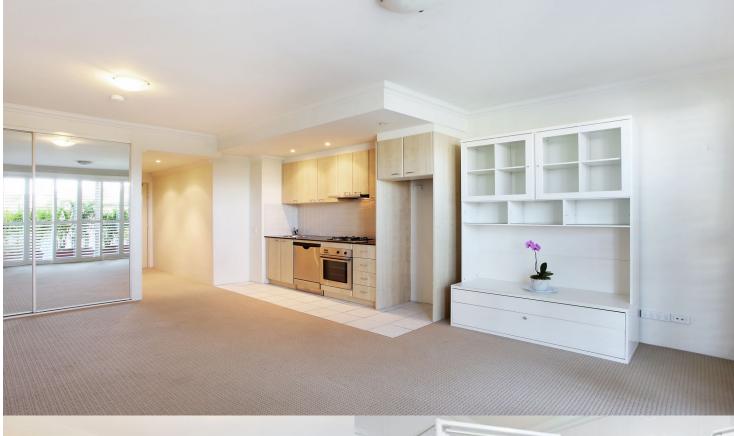

# morton.

This spacious studio apartment is located right in the heart of vibrant Crows Nest being just moments to restaurants, cafes and city transport. Generously proportioned and situated on the second floor of a small boutique block offering the ultimate urban lifestyle.

- East facing living area that opens onto the balcony.
- Luxaflex plantation shutters
- Brand new carpet being installed prior to start date
- Fully equipped laundry with dryer and washing machine included
- Fisher & Paykel appliances
- Kitchen with CaesarStone benchtop
- Lock-up garage with internal lift access