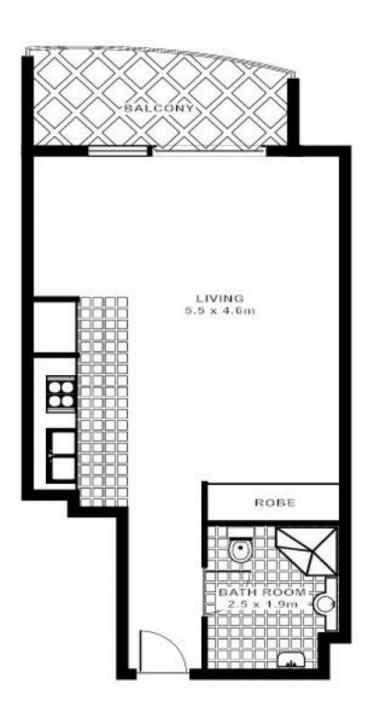

### 32/13 Ernest St, CROWS NEST

1m

SCALE

\* note all measurements are approximate only. Plan is provided only as an indication of layout.