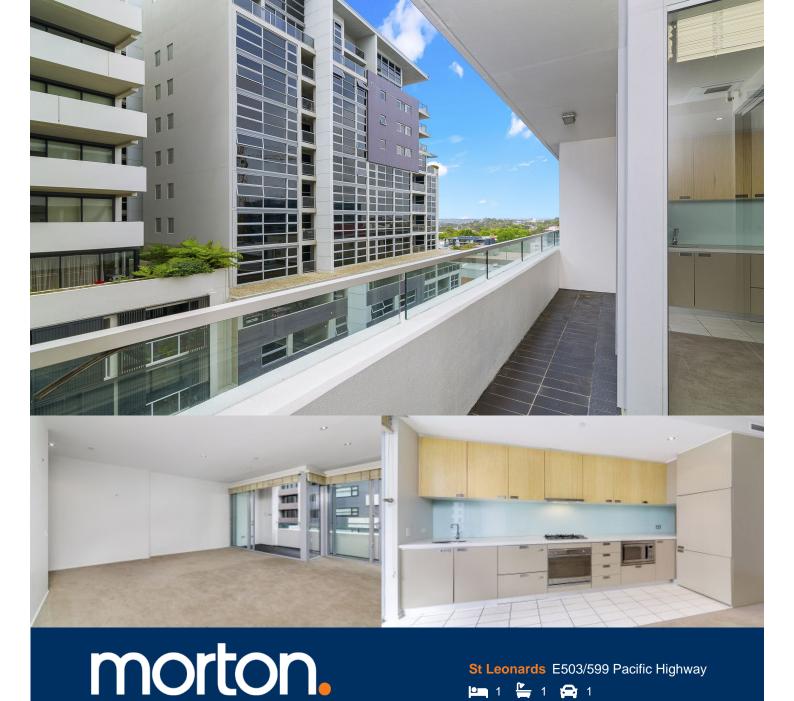

Located in the prestigious Abode Apartments, this chic boutique address incorporates leading edge design, superb inclusions and an ambience of space & luxury. Ideally suited to those seeking exceptional living standards.

- Sunlit open plan living area opens to private North facing balcony
- Deluxe galley style kitchen with gas stainless steel appliances
- Integrated fridge / freezer and dishwasher
- Spacious internal laundry with washing machine & dryer
- Ducted air conditioning throughout
- Secure under cover car space
- Secure building with lift access and 24hr concierge
- On site gymnasium, pool, spa and steam room

St Leonards E503/599 Pacific Highway

As advertised or by appointment