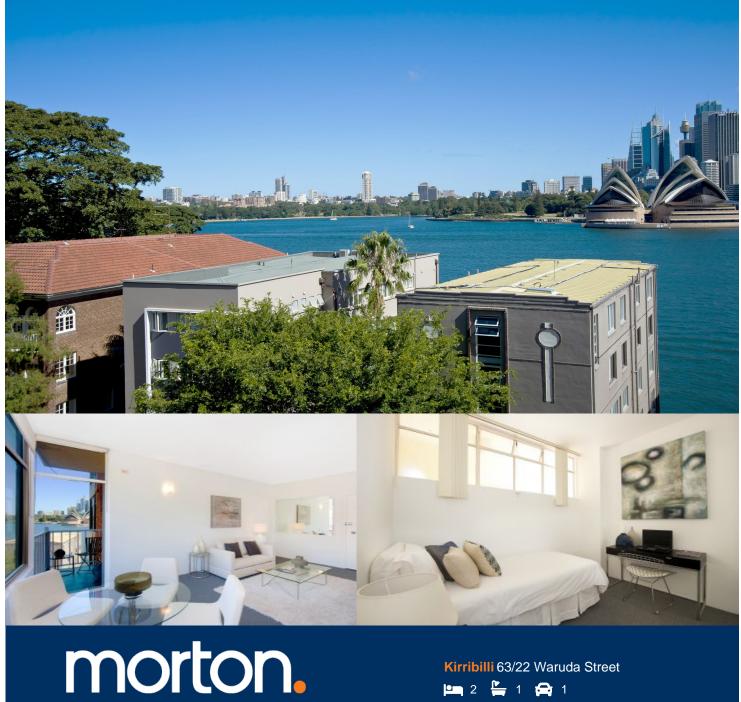

## Sarah Fowell

0437 492 129

sarah@morton.com.au

Located along the highly desirable Kirribilli waterfront is this stunning two bedroom apartment with brilliant views and secure parking.

Located on the Eastern side of Level 6 this light & bright apartment captures sweeping views of Sydney Harbour & Opera House from the living room.

Surrounded by walks, parks, restaurants, cafes & fine dining, residents of this security building enjoy easy access to Beulah St Wharf, Milsons Point Station and an abundance of transport options.

- Lots of natural light
- Modern kitchen with electric kitchen
- Balcony overlooking the Harbour and Opera House
- Built-ins to both bedrooms
- Access to the sensational rooftop terrace