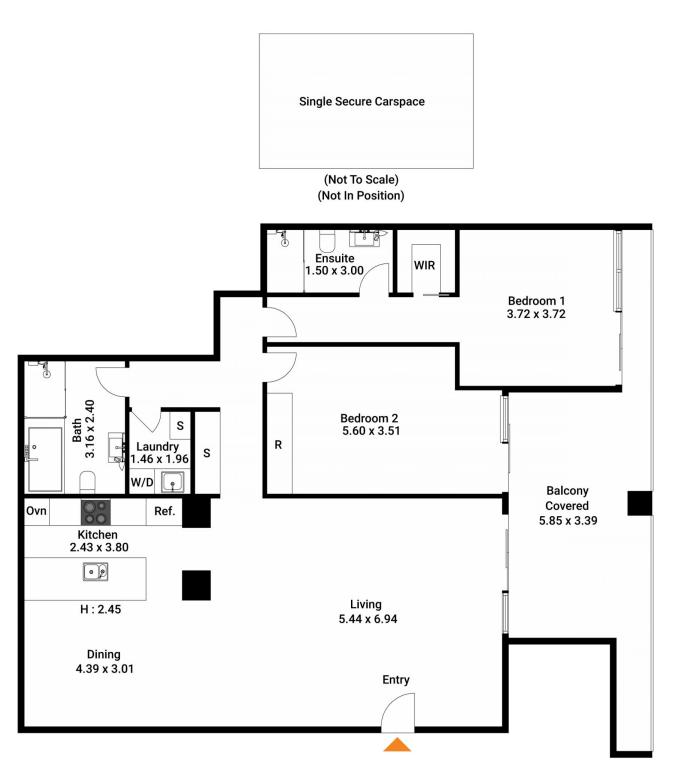

- Over sized bedrooms, master with separate walk-in robe and ensuite.
- Second bedroom with built-in robe and balcony access
- Reverse cycle in both carpeted bedrooms.
- Enormous open plan lounge /dining room.
- Modern kitchen with dishwasher, ample storage and bench space
- Alfresco style balcony with plantation shutters for year round use.
- Internal laundry and secure car space and lift access
- Secure storage cage 16sqm

Produced by **DIAKRIT** 

The floor plan is not to scale. Measurements are indicative and in metres.

Produced by **DIAKRIT** 