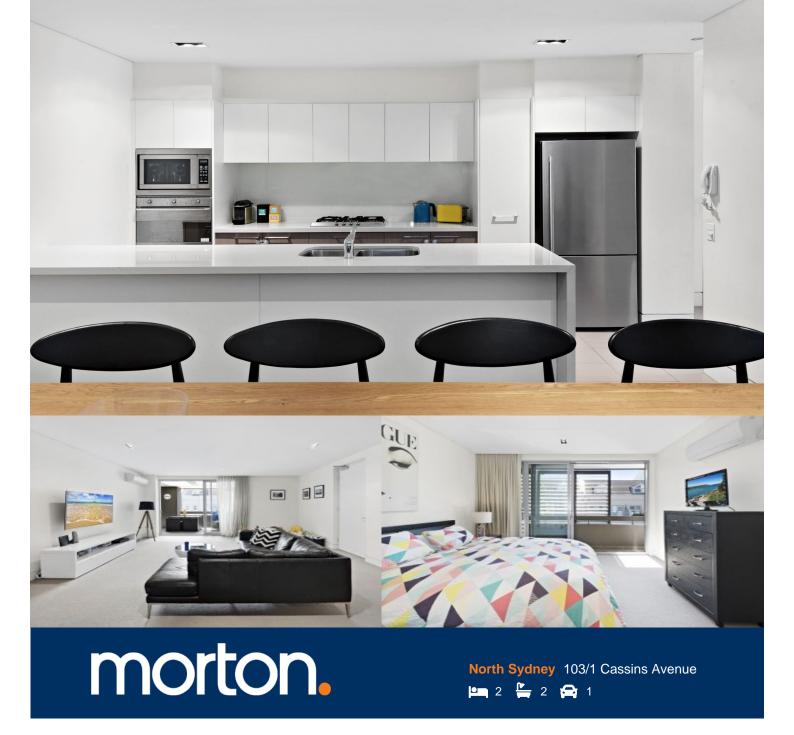

Nestled in a private, tranquil pocket only moments to cafes, facilities and transport. Located on level one in a small boutique block of 10 is this large, sunny north facing two bedroom security apartment. Features include:

- Over sized bedrooms, master with separate walk-in robe and ensuite.
- Second bedroom with built-in robe and balcony access
- Reverse cycle in both carpeted bedrooms.
- Enormous open plan lounge /dining room.
- Modern kitchen with dishwasher, ample storage and bench space
- Alfresco style balcony with plantation shutters for year round use.
- Internal laundry and secure car space and lift access
- Secure storage cage 16sqm

Property will suit professionals, small families and down sizers. Not to be missed.