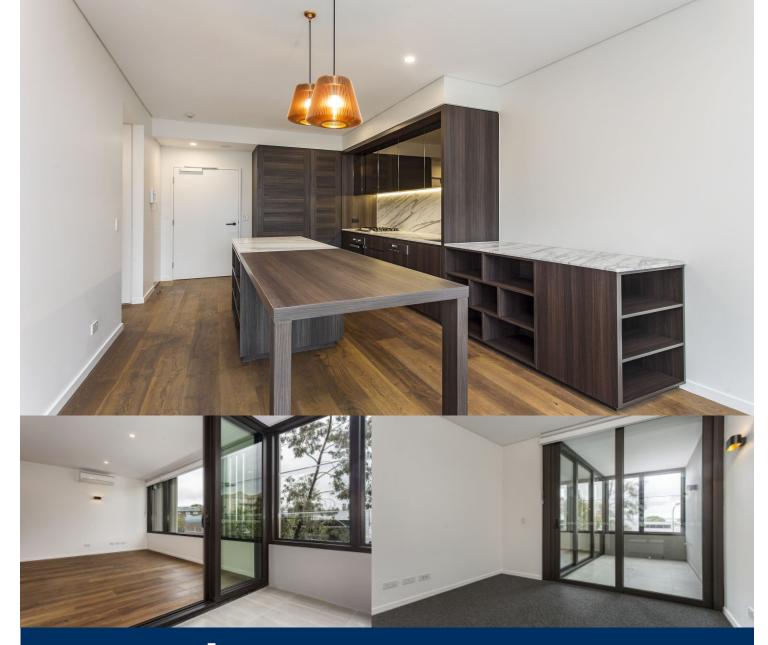

# morton.

Designed by award winning architects Bates Smart with elegant exterior finishes, each floor plan has been individually designed to maximise the intrinsic value of its position. Natural palettes in soft and rich tones are created by the quality choices sourced for this space.

- Well-proportioned light-filled living area
- Elegant kitchen with premium Miele appliances and gas cooking
- Calcutta marble counter tops and splashback
- Wide oak timber floors in living area
- Split system air-conditioning
- Good size balcony with glass aluminium louvres
- Leafy outlook and acoustic windows
- Secure car space and separate storage