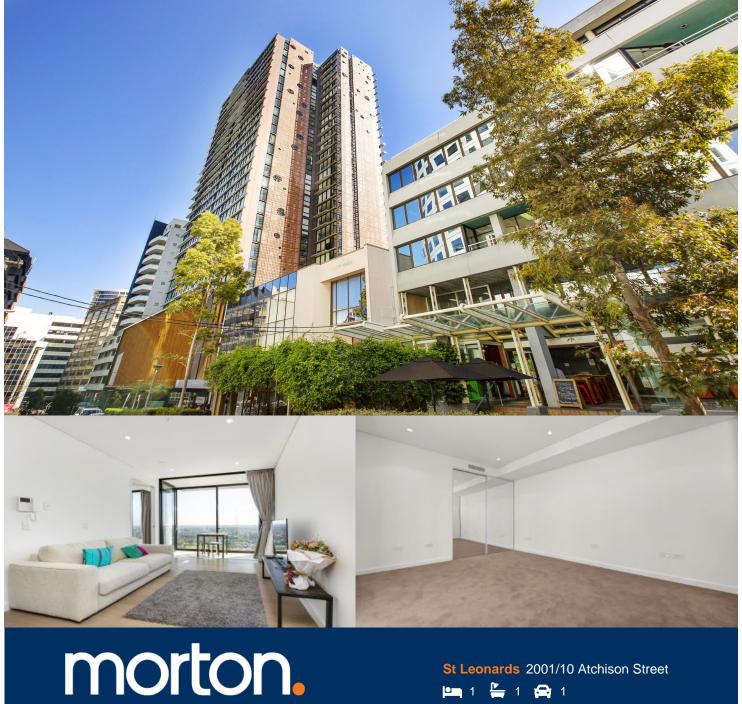

Space, style and quality finishes will define this apartment nestled in a prime position of Air St Leonards. Designed by Robertson and Marks, the Air development offers seamless light-filled indoor/outdoor living in a highly sought after vibrant location.

- Cleverly configured interiors maximise the space
- Integrated seamless wintergarden
- Oak timber flooring and wool blend carpets
- Full height floor to ceiling glass windows
- Reverse cycle ducted air conditioning
- CaeserStone bench tops and polyurethane cabinetry
- Mirrored splashbacks and European appliances
- LED lights, internal laundry, NBN and Foxtel wiring
- Minutes away from St Leonards station
- One secured car space