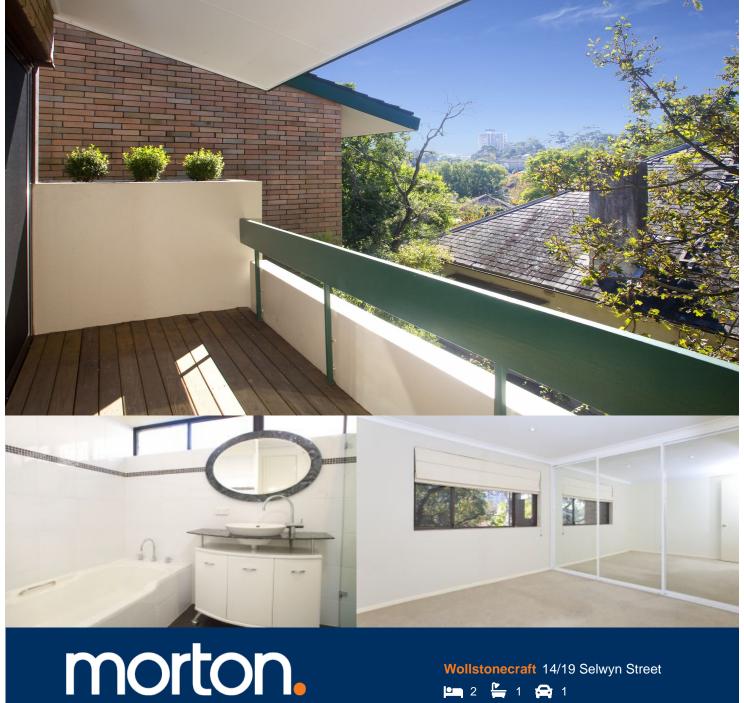

Tastefully presented and light filled, this bright apartment enjoys a private setting with a leafy outlook. Positioned on the top floor of a boutique building, this well-maintained apartment is ideally suited to a professional single/couple seeking a super convenient location.

- Large north east facing balcony
- Large open plan living with sunny interiors
- Main bedroom with built in wardrobe
- Sizeable second bedroom
- Deluxe renovated kitchen with ample storage
- Renovated full bathroom with separate bath and shower
- Concealed internal laundry
- Lock up garage for one vehicle