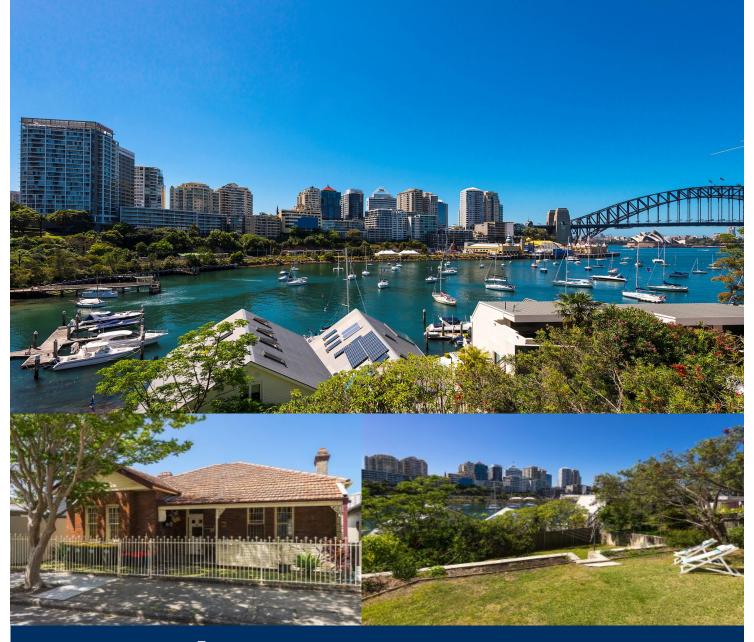

## morton.

Eastern facing great 1 bedroom apartment on lower level in Federation Home with harbour views!

- Spectacular views of bridge and harbour from kitchen
- Separate entrance at side of house
- Recent paint and carpet throughout
- Convenient combined kitchen and dining area
- Oversized combined bathroom/laundry
- Large share yard overlooking Lavender Bay
- Quiet block with only 4 apartments

Lavender Bay 1/37 Bayview Street