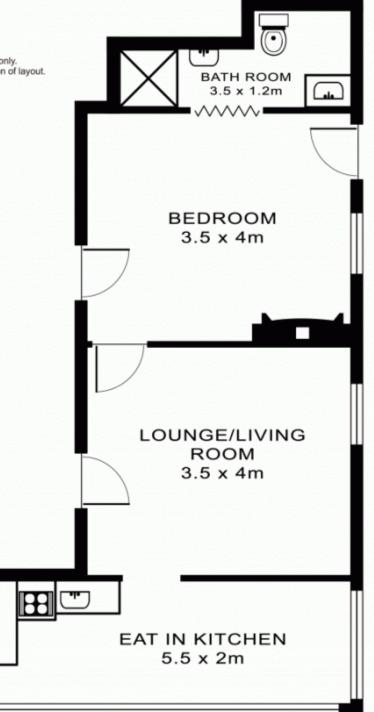

## 1/37 Bayview St, McMAHONS POINT

1m

SCALE

\* note all measurements are approximate only. Plan is provided only as an indication of layout.