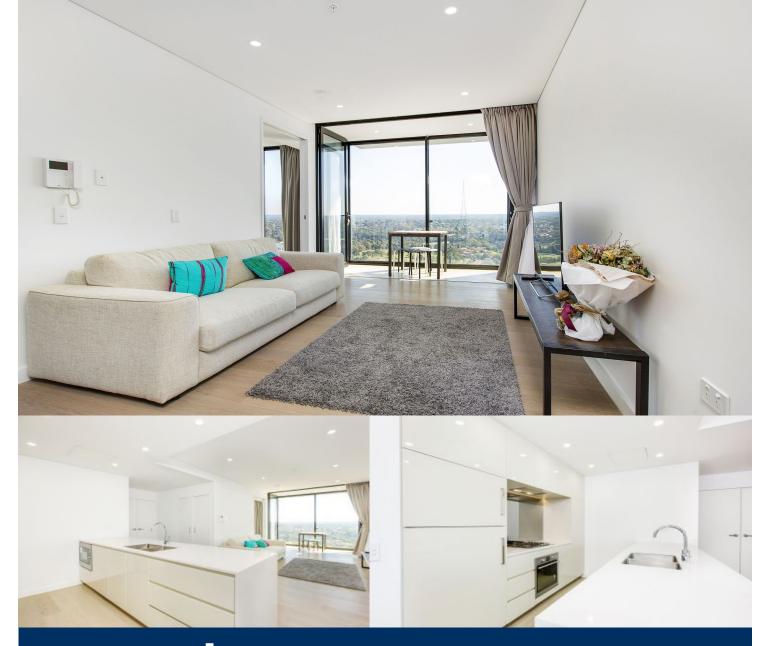

morton.

St Leonards 2501/10 Atchison Street

Space, style and quality finishes will define this near new apartment nestled in a prime position of completed Air St Leonards. This north facing furnished apartment is one of a kind and offering everything you need for inner city living.

- North facing, sunny and bright
- Cleverly configured interiors maximise the space
- Integrated seamless wintergarden
- Oak timber flooring and wool blend carpets
- Full height floor to ceiling glass windows
- Reverse cycle ducted air conditioning
- CaeserStone bench tops and polyurethane cabinetry
- Mirrored splashbacks and European appliances
- Minutes away from St Leonards station
- One carspace
- Furnishings include: fridge, queen size bed, couch, rugs, table & stools, washing machine/dryer, dishwasher & microwave.