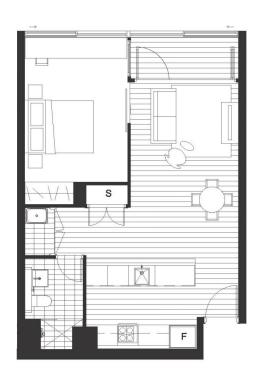

# One bed Apartment

301, 501, 601, 701, 801, 901, 1001, 1101, 1201, 1301, 1501, 1601, 1701, 1801, 1901, 2001, 2101, 2201, 2301, 2501, 2601

Internal Area: