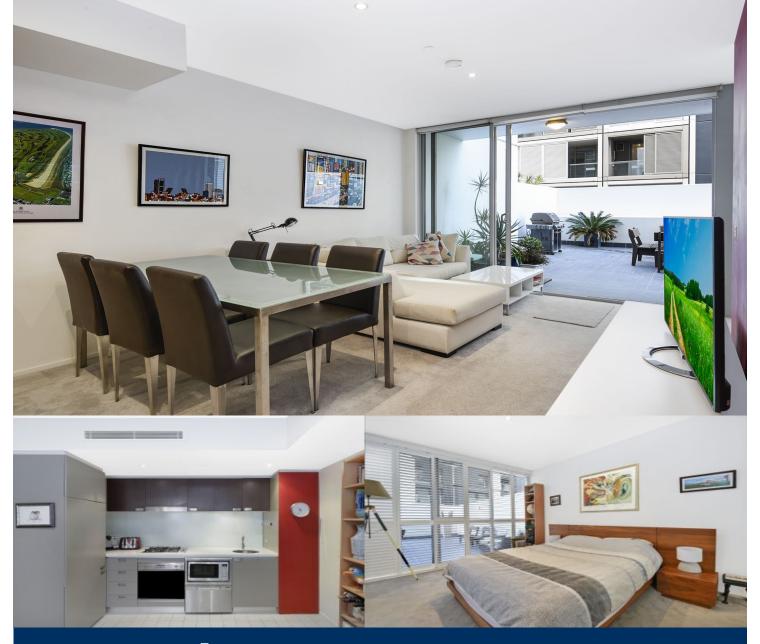

# morton.

Located in the northern side of the prestigious Abode building, this chic, boutique address incorporates leading edge design, superb inclusions and an ambiance of space & luxury. This spacious one bedroom apartment is Ideally suited to those seeking exceptional living standards.

- Bedroom area with built in storage space
- Sunlit open plan living opens to massive terrace ideal for entertaining
- Deluxe galley style kitchen with gas stainless steel appliances
- Modern Kitchen with Dishwasher
- Concealed internal laundry
- Ducted zonal air conditioning throughout
- Secure building with lift access
- On sight Building Management and Concierge
- Audio visual intercom
- On site gymnasium, heated lap pool, spa and steam room