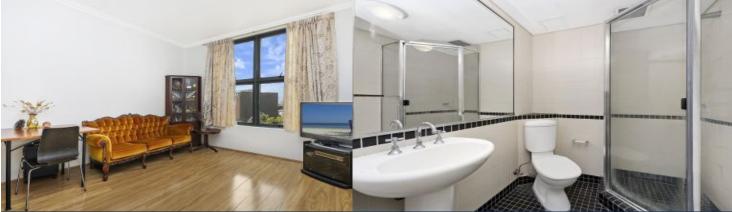

- Galley style kitchen with gas cooking
- Bedroom area with built in wardrobe
- Split level living area with plenty of natural light
- Bathroom combined with laundry area
- Security building with lift access
- Common rooftop area with BBQ ideal for entertaining and gym