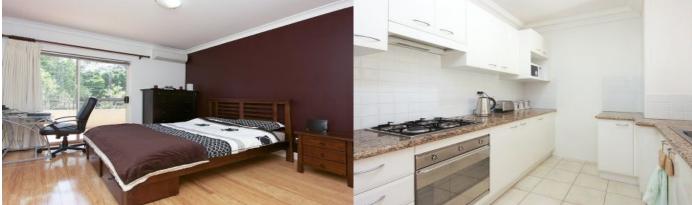

- Master bedroom with built-in robe and access to balcony
- Kitchen with Smeg appliances, dishwasher and gas cook top
- Open plan living area with access to balcony
- "Daikin" air conditioners in bedroom and living area
- Bathroom with separate bath and shower
- Internal laundry with dryer included
- Large balcony with a leafy outlook
- Lock up garage with remote and visitor parking
- Secure building with intercom access