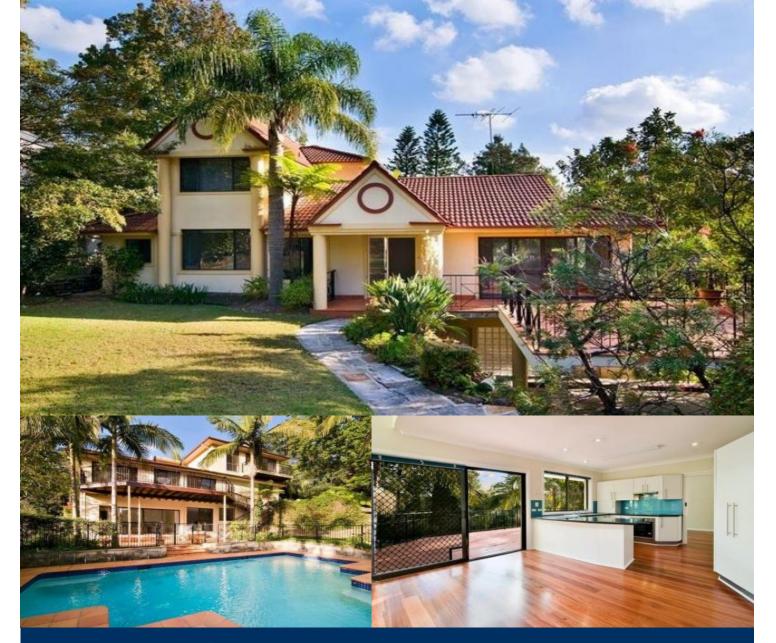

# morton.

This award winning architecturally designed large family home offers a very flexible floor plan. Characterised by plenty of natural light, a wonderful entertainment area and an outdoor swimming pool, this property is ideal for a large family seeking an ideal retreat with plenty of privacy.

- 4 to 5 bedrooms and 3 living areas
- Large open plan lounge and dining, timber floors
- 4 full bathrooms, 2 ensuites
- Modern deluxe kitchen
- Family area opens to a large terrace
- Terrace overlooking pool and garden
- Rumpus room, bar and 3rd living area
- Rumpus and living area opens to pool area
- Consolidate home and office

## West Pymble 4 Ramsay Avenue Image: 5 Image: 4 Image: 2