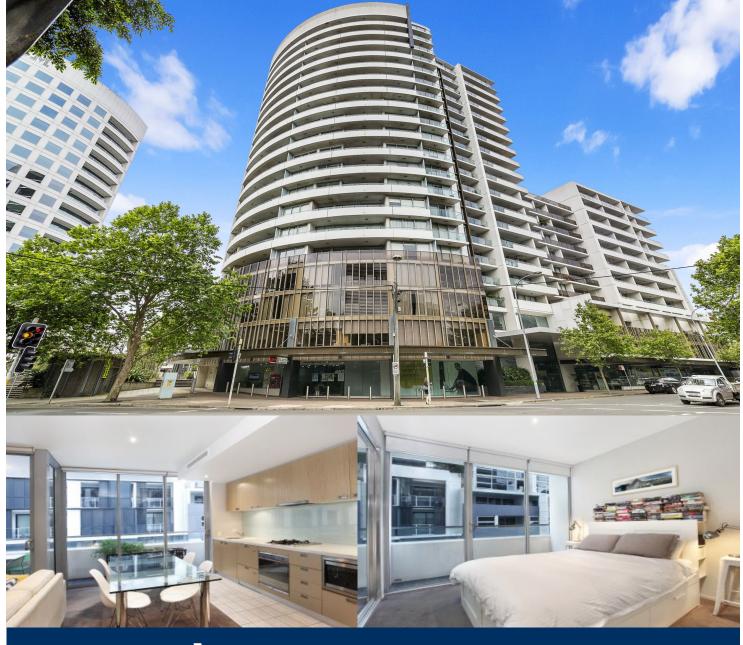

morton.

St Leonards E203/599 Pacific Highway

Located in the northern side of the prestigious Abode building, this chic, boutique address incorporates leading edge design, superb inclusions and an ambience of space and luxury. This spacious 65 sqm one bedroom apartment is ideally suited to those seeking exceptional living standards.

- Bedroom area with built in storage space
- Sunlit open plan living opens to private north facing balcony
- Deluxe galley style kitchen with gas stainless steel appliances
- Modern kitchen with dishwasher
- Concealed internal laundry
- Ducted zonal air conditioning throughout
- Secure building with lift access
- On sight Building Manager and Concierge
- Audio visual intercom
- On site gymnasium, heated lap pool, spa and steam room