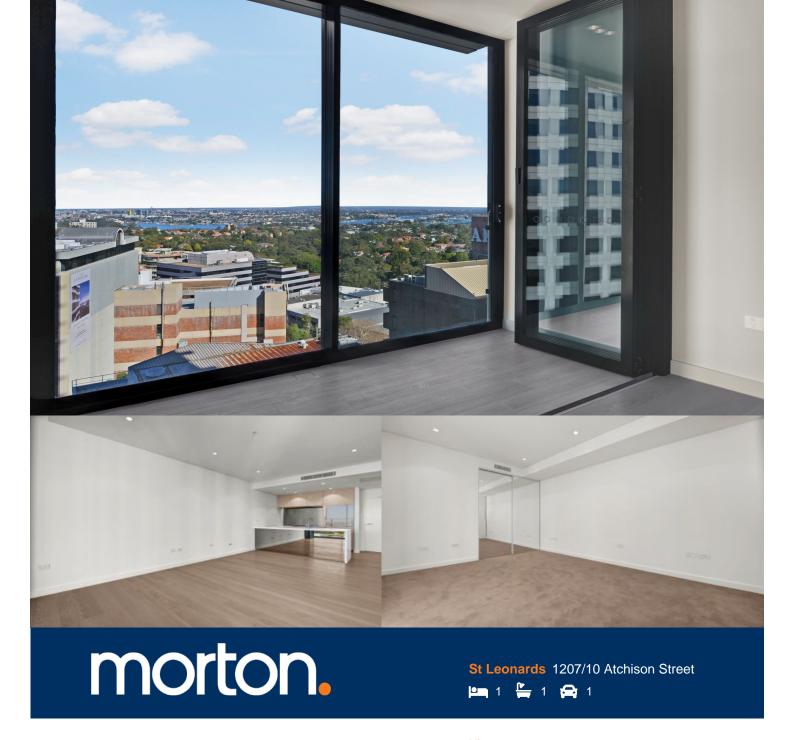

Space, style and quality finishes will define this as new apartment nestled in a prime position of Air St Leonards. Designed by Robertson and Marks, the Air development offers seamless light-filled indoor/outdoor living in a highly sought after vibrant location.

- Cleverly configured interiors maximise the space
- Integrated seamless wintergarden
- Oak timber flooring and wool blend carpets
- Full height floor to ceiling glass windows
- Reverse cycle ducted air conditioning
- CaeserStone bench tops and polyurethane cabinetry
- Mirrored splashbacks and European appliances
- LED lights, internal laundry, NBN and Foxtel wiring
- Minutes away from St Leonards station
- One secured car space