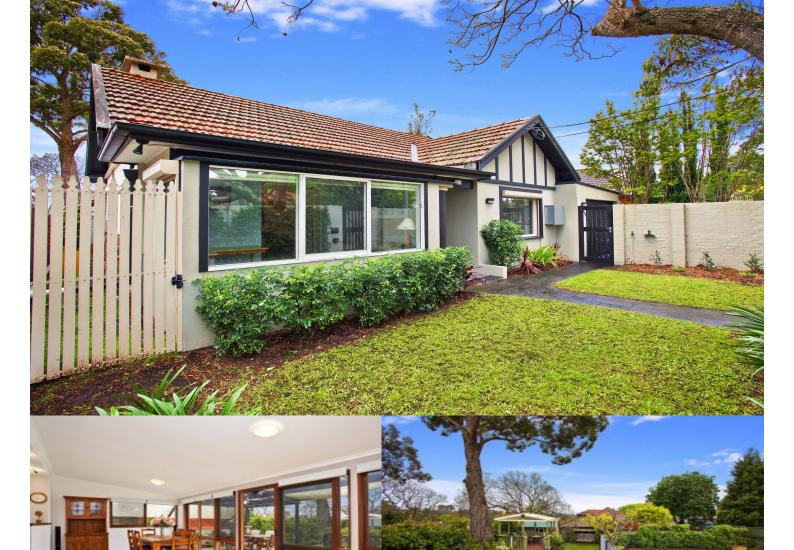

Roseville 435 Penshurst Street

As advertised or by appointment

A superb opportunity on offer to those seeking space, style,

- Sheltered entertainment deck and heated swimming pool
- Carpeted living room and bedrooms
- Large open plan living area with loads of natural light
- Equally spacious bedrooms with built-in wardrobes
- Soaring ornate ceilings
- Deluxe kitchen with gas cooking and ample storage
- Study can be used as a 3rd bedroom or a sunroom
- Freestanding gazebo
- Large lockup garage plus undercover carport
- Security including shutters, security gate and intercom
- Categorised as part of the Roseville primary catchment area