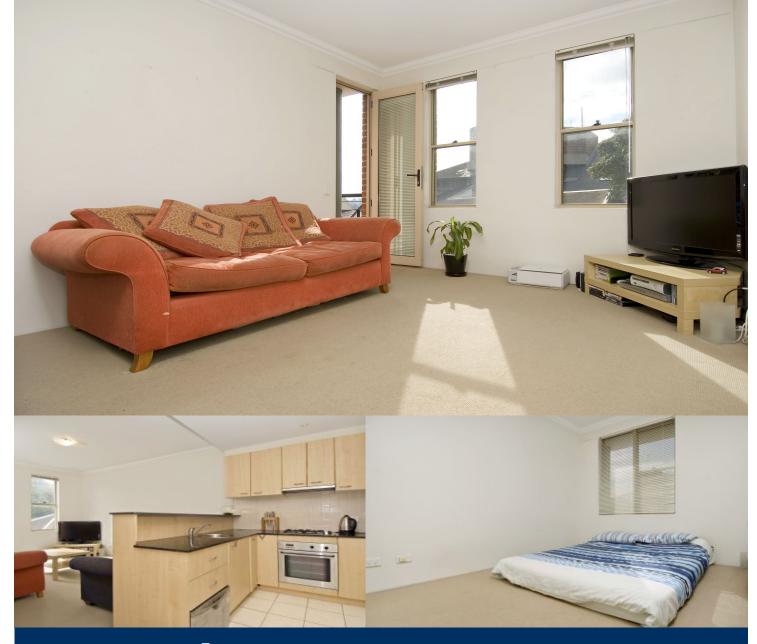

# morton.

Located in the heart of Crows Nest this extremely convenient one bedroom apartment is sure to suit those who require an exceptionally hassle free apartment.

Other features include:

- Balcony facing North East, and over looking park
- High quality finishes including granite bench tops in the kitchen
- Moments stroll to restaurants, cafes and shops
- Close to St Leonards train station and buses
- Internal laundry with dryer
- Secure lock up garage