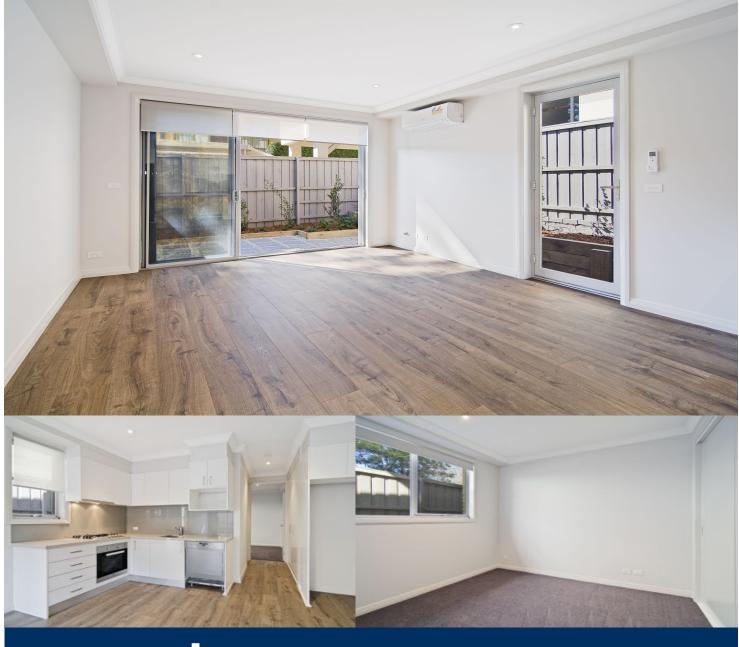

morton.

Wollstonecraft 58A Milner Crescent

This over-sized garden apartment is located within walking distance to local shops and public transport. Having a north facing aspect and top end finishes this property is bathed in natural light.

# Features include:

- Large modern kitchen with Miele appliances including dishwasher
- Floorboards throughout entertaining areas
- Reverse cycle air conditioning
- Flyscreens
- Internal laundry with Miele washer and dryer
- Built in wardrobes
- Exclusive garden
- North facing
- Data hub installed