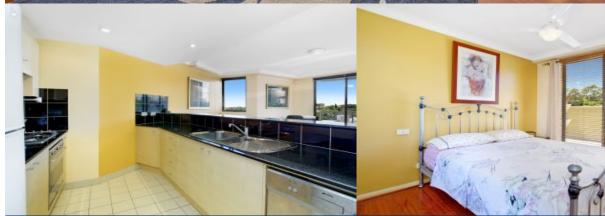

- Modern gas kitchen with stainless steel appliances
- Separate air conditioning system in each room
- Both bedrooms with large built in wardrobes
- Bathroom with bathtub
- Large wrap around balcony ideal for entertaining
- Internal laundry with good internal storage
- Security building with intercom and lift
- Secure access car park with extra storage