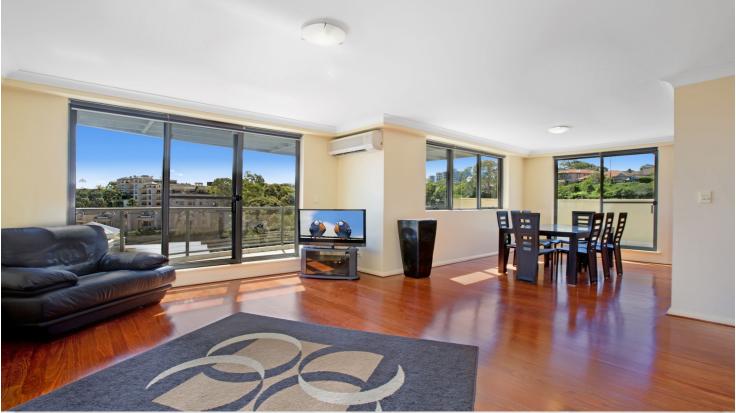

## morton.

Waverton 505/40 King Street

Situated in the contemporary 'Verde' development, this modern two bedroom security apartment is perfect for those seeking security, privacy and convenience. Boasting a large wrap around balcony with views out to the Blue Mountains and finished to the highest standard, this two bedroom apartment is sure to please.

- Modern gas kitchen with stainless steel appliances
- Separate air conditioning system in each room
- Both bedrooms with large built in wardrobes
- Bathroom with bathtub
- Large wrap around balcony ideal for entertaining
- Internal laundry with good internal storage
- Security building with intercom and lift
- Secure access car park with extra storage