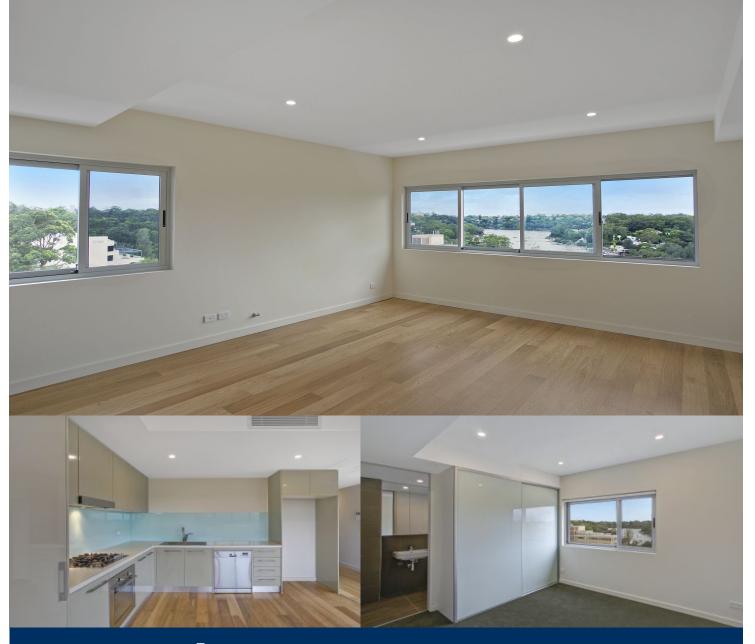

## morton.

This as new two storey two bedroom apartment is located in the recently built Delve development providing peaceful vistas of the bushland and Burns Bay, spacious open plan living, stylish finishes and convenience to the astute tenant.

- Timber floors throughout open plan living and kitchen area

- Kitchen with stainless steel IIve appliances and stone bench tops

- North facing balcony, perfect for entertaining
- Two large bedrooms both with built-in robes

- Views of Burns Bay and bushland and plenty of natural sun light throughout

- Stylish bathrooms complete with storage, quality fixtures and bath tub

- Separate lavatory in internal laundry that includes dryer
- Reverse cycle ducted air conditioning and gas bayonet in living
- Plenty of storage space throughout, secure building
- Lift access and tandem car space