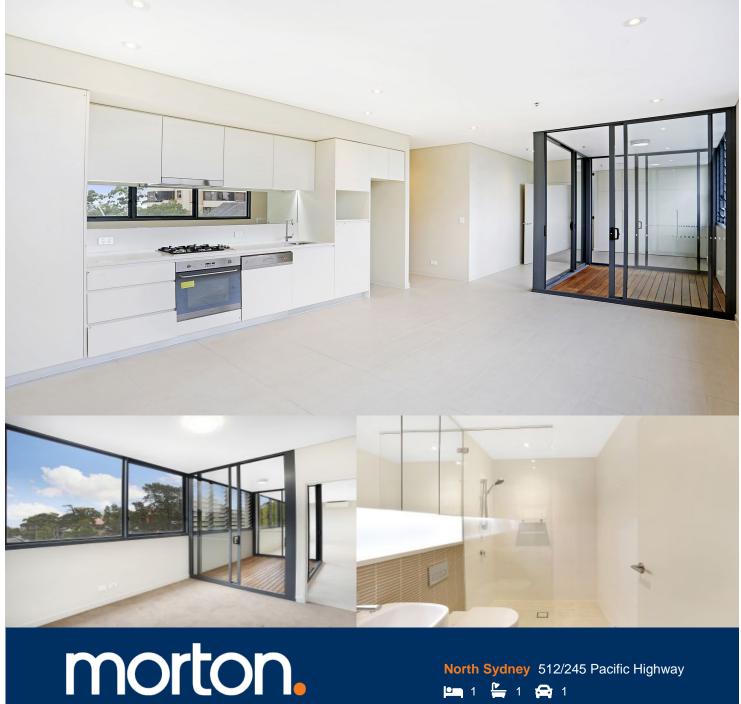

North Sydney 512/245 Pacific Highway

The lovely Montrose Building is Set in a superb location convenient to both local/CBD transport and a cosmopolitan lifestyle where you are moments walk away from cafes, restaurants and minutes drive to the CBD.

- Spacious open plan living and kitchen
- Superb floor plan, Western aspect with natural light throughout
- Modern galley style kitchen, gas cooking and dishwasher
- Sizeable enclosed balcony, with glass louvers
- Located on the fifth floor, with Western aspect and water glimpses
- Internal laundry, with dryer
- Secure building, intercom and lift access
- Rooftop terrace, with cinema and harbour views
- Secure car space