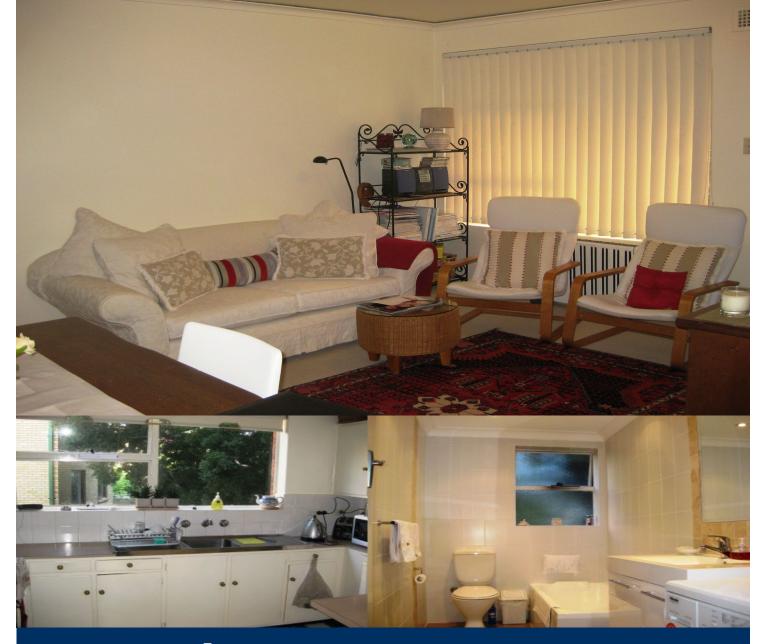

# morton.

This original beauty is enviably positioned an easy walk to Waverton station and village cafes. Immaculately maintained, the apartment is in a boutique block of only 12 apartments. Well worth your inspection.

- Open plan living and dining area
- Electric kitchen with dedicated breakfast seating area
- Spacious double bedrooms with ample storage
- Renovated bathroom with internal laundry capabilities
- Under cover car space (Access from King Lane).