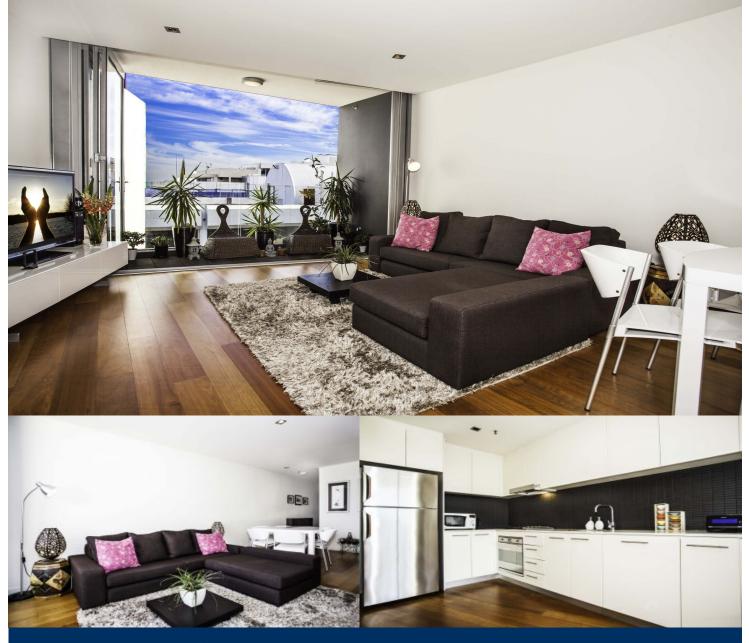

# morton

Offering designer interiors to maximize light, space and convenience, this centrally located apartment showcases a chic open plan design.

- One double bedroom with built-in wardrobe
- Blackbutt timber flooring in living area
- Sleek modern kitchen, with Smeg appliances and gas cooking
- Concertina fold-out doors opening out to balcony
- Modern bathroom, internal laundry
- Shared rooftop BBQ area with panoramic city views
- Security intercom and lift access
- Secure undercover car space
- Public transport and Crows Nest Village at your door-step